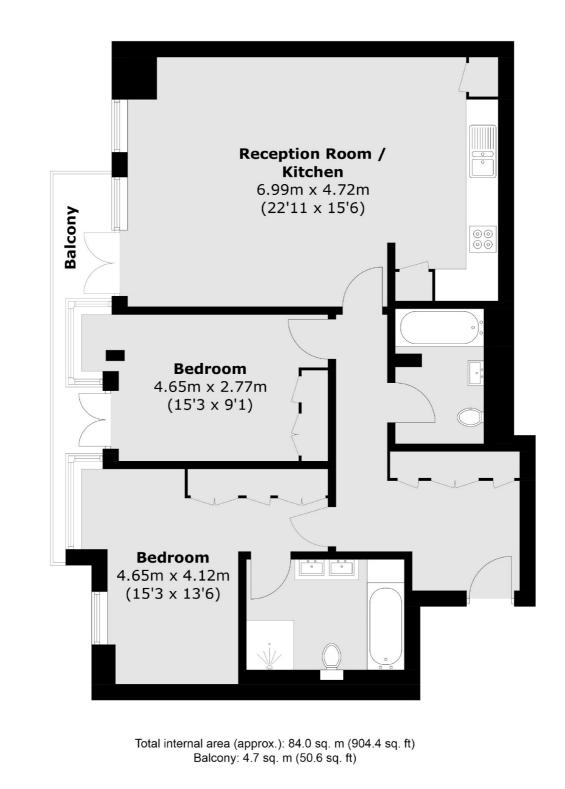

## Hyde Park Square, W2 £1,250,000

A lateral two double bedroom, two bathroom apartment in modern portered building - with a lift and off street parking. Presented in good order throughout and with private balconies off the open-plan kitchen and reception room and one of the bedrooms, this is an ideal home or pied-a-terre for anyone looking for luxury and convenience.

## Features

Two Double Bedrooms Two Bathrooms Lift and Porter Private Balcony Off Street Parking Private Storage Vault