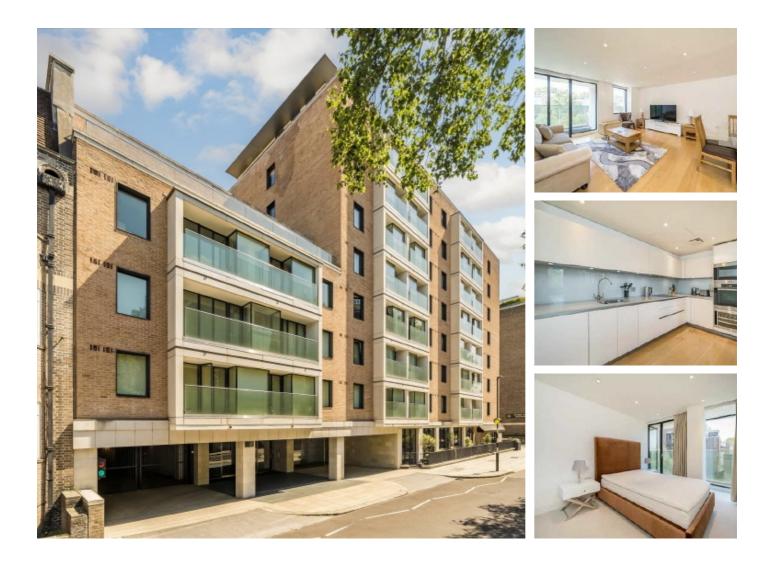

## Hyde Park Square, W2 £1,250,000

A lateral two double bedroom, two bathroom apartment in modern portered building - with a lift and off street parking. Presented in good order throughout and with private balconies off the open-plan kitchen and reception room and one of the bedrooms, this is an ideal home or pied-a-terre for anyone looking for luxury and convenience.

Hyde Park Square is conveniently located for Paddington Station, giving access across and out of London and towards Heathrow. Hyde Park, Marble Arch and Oxford Street are close by and there's plenty of local shops restaurants and boutiques to choose from.

## Features

Two Double Bedrooms Two Bathrooms Lift and Porter Private Balcony Off Street Parking Private Storage Vault