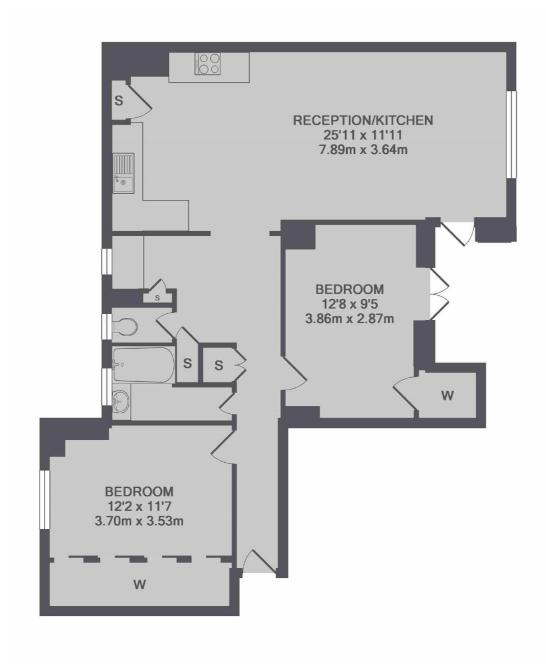

## John Aird Court, London, W2

TOTAL APPROX. FLOOR AREA 717 SQ.FT. (66.6 SQ.M.)