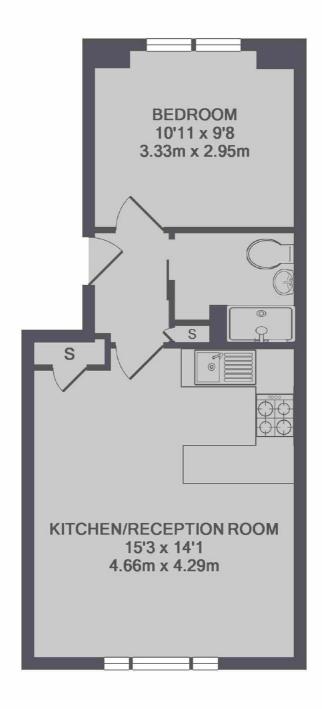

## Gloucester Terrace, W2 £495,000

A stylish one double bedroom apartment located on the raised ground floor on Gloucester Terrace. The property boasts high ceilings, large windows with a south facing reception and open plan kitchen. This spacious apartment is part of an attractive white stucco fronted building.

## **Features**

Double Bedroom South Facing Reception Open Plan Kitchen Shower Room 403 Sq.Ft/37.4 Sq.M Long Lease

## Gloucester Terrace, London, W2

TOTAL APPROX. FLOOR AREA 403 SQ.FT. (37.4 SQ.M.)

Hyde Park and Bayswater

4-5 Spring Street

020 7298 1550

London

W2 3RA

Sales