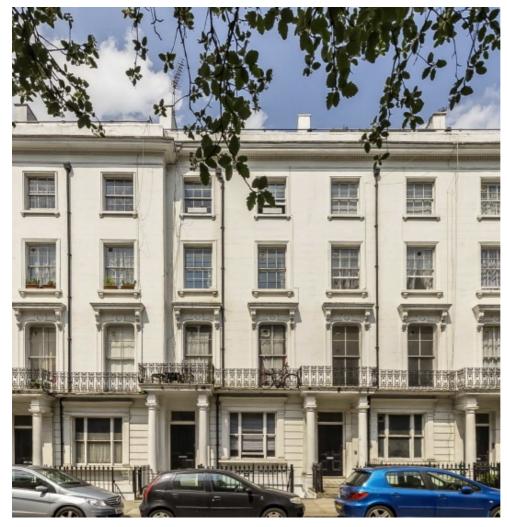

## Gloucester Terrace, W2 £495,000

A stylish one double bedroom apartment located on the raised ground floor on Gloucester Terrace. The property boasts high ceilings, large windows with a south facing reception and open plan kitchen. This spacious apartment is part of an attractive white stucco fronted building.

Located towards the top end of Gloucester Terrace nearer Queensway and Royal Oak underground stations. Within half a mile to the Paddington underground stations.