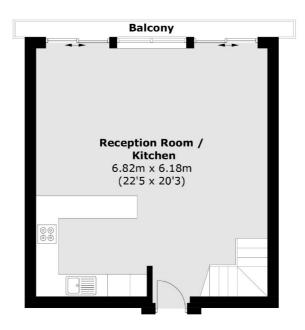

# South Wharf Road, W2 £970,000

A stunning split level penthouse apartment in a secure, portered building (with a lift). Previously two bedrooms, now configured as a luxurious one double bedroom with a dressing room and two bathrooms (one en suite). The open plan kitchen and reception has a high specification kitchen and large windows, creating an incredible entertaining space.

### **Ninth Floor**

### **Eighth Floor**

Total area (approx.): 83.8 sq. m (902.0 sq. ft) Balcony: 6.1 sq. m (65.6 sq. ft)

Hyde Park and Bayswater

4-5 Spring Street

020 7298 1550

London

W23RA

Sales