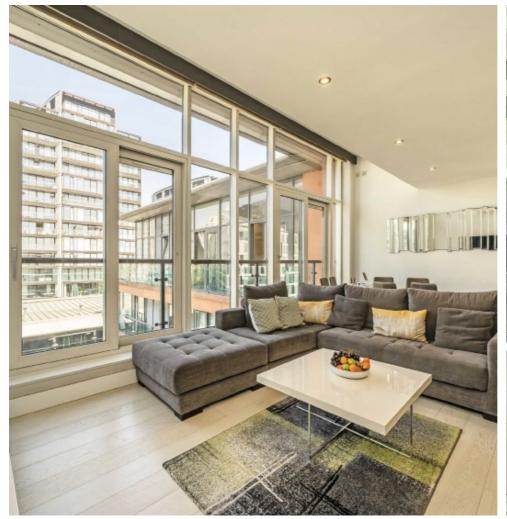

# South Wharf Road, W2 £970,000

A stunning split level penthouse apartment in a secure, portered building (with a lift). Previously two bedrooms, now configured as a luxurious one double bedroom with a dressing room and two bathrooms (one en suite). The open plan kitchen and reception has a high specification kitchen and large windows, creating an incredible entertaining space.

#### **Features**

Luxurious One Bedroom Penthouse Lift and Porter Split Level Large Windows High Specification