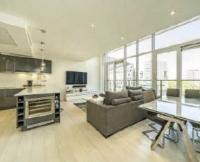

# South Wharf Road, W2 £970,000

A stunning split level penthouse apartment in a secure, portered building (with a lift). Previously two bedrooms, now configured as a luxurious one double bedroom with a dressing room and two bathrooms (one en suite). The open plan kitchen and reception has a high specification kitchen and large windows, creating an incredible entertaining space.

#### **Features**

Luxurious One Bedroom Penthouse Lift and Porter Split Level Large Windows High Specification