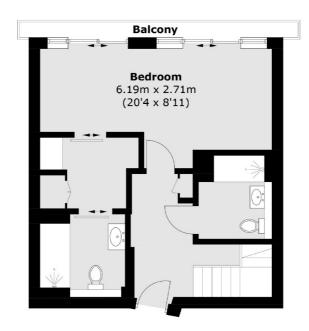

# South Wharf Road, W2 £970,000

A stunning split level penthouse apartment in a secure, portered building (with a lift). Previously two bedrooms, now configured as a luxurious one double bedroom with a dressing room and two bathrooms (one en suite). The open plan kitchen and reception has a high specification kitchen and large windows, creating an incredible entertaining space.

### **Eighth Floor**

Total area (approx.): 83.8 sq. m (902.0 sq. ft) Balcony: 6.1 sq. m (65.6 sq. ft)

Hyde Park and Bayswater

4-5 Spring Street

020 7298 1550

London

W23RA

Sales