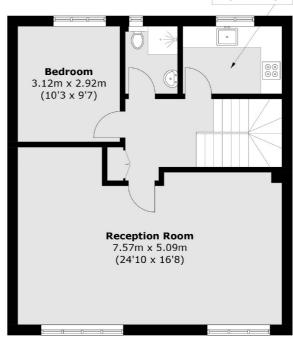

## Lancaster Mews, London, W2

**Kitchen** 2.83m x 1.93m (9'3 x 6'4)

**Ground Floor** 

**First Floor** 

Total area (approx.): 142.7 sq. m (1,536.0 sq. ft)

Energy Rating: . We aim to make our particulars both accurate and reliable. However they are not guaranteed; nor do they form part of an offer or contract. If you require clarification on any points then please contact us, especially if you're traveling some distance to view. Please note that appliances and heating systems have not been tested and therefore no warranties can be given as to their good working order.