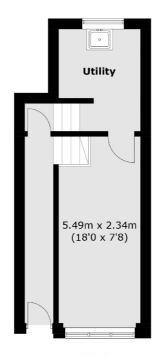

## Lancaster Mews, London, W2

**Kitchen** 2.83m x 1.93m (9'3 x 6'4)

**Ground Floor** 

**First Floor** 

Total area (approx.): 142.7 sq. m (1,536.0 sq. ft)

Energy Rating: . We aim to make our particulars both accurate and reliable. However they are not guaranteed; nor do they form part of an offer or contract. If you require clarification on any points then please contact us, especially if you're traveling some distance to view. Please note that appliances and heating systems have not been tested and therefore no warranties can be given as to their good working order.