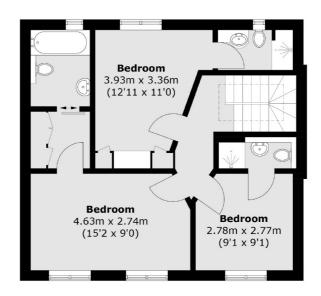

## Lancaster Mews, London, W2

**Kitchen** 2.83m x 1.93m (9'3 x 6'4)

**Ground Floor** 

**First Floor** 

Total area (approx.): 142.7 sq. m (1,536.0 sq. ft)

Energy Rating: . We aim to make our particulars both accurate and reliable. However they are not guaranteed; nor do they form part of an offer or contract. If you require clarification on any points then please contact us, especially if you're traveling some distance to view. Please note that appliances and heating systems have not been tested and therefore no warranties can be given as to their good working order.