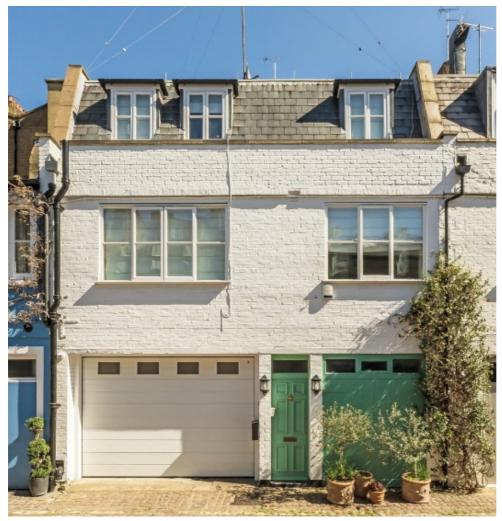

## **Dexters**

Lancaster Mews, W2 £1,730 Per week

**Features** 

## Lancaster Mews, London, W2

**Kitchen** 2.83m x 1.93m (9'3 x 6'4)

**Ground Floor** 

**First Floor** 

Total area (approx.): 142.7 sq. m (1,536.0 sq. ft)

Energy Rating: . We aim to make our particulars both accurate and reliable. However they are not guaranteed; nor do they form part of an offer or contract. If you require clarification on any points then please contact us, especially if you're traveling some distance to view. Please note that appliances and heating systems have not been tested and therefore no warranties can be given as to their good working order.