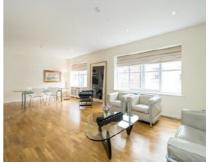

## Lancaster Mews, London, W2

**Kitchen** 2.83m x 1.93m (9'3 x 6'4)

**Ground Floor** 

**First Floor** 

Total area (approx.): 142.7 sq. m (1,536.0 sq. ft)

Energy Rating: . We aim to make our particulars both accurate and reliable. However they are not guaranteed; nor do they form part of an offer or contract. If you require clarification on any points then please contact us, especially if you're traveling some distance to view. Please note that appliances and heating systems have not been tested and therefore no warranties can be given as to their good working order.