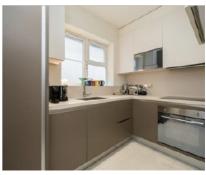

## Lancaster Mews, London, W2

**Kitchen** 2.83m x 1.93m (9'3 x 6'4)

**Ground Floor** 

**First Floor** 

Total area (approx.): 142.7 sq. m (1,536.0 sq. ft)

Energy Rating: . We aim to make our particulars both accurate and reliable. However they are not guaranteed; nor do they form part of an offer or contract. If you require clarification on any points then please contact us, especially if you're traveling some distance to view. Please note that appliances and heating systems have not been tested and therefore no warranties can be given as to their good working order.