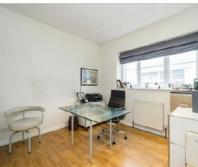

## Lancaster Mews, London, W2

**Kitchen** 2.83m x 1.93m (9'3 x 6'4)

**Ground Floor** 

**First Floor** 

Total area (approx.): 142.7 sq. m (1,536.0 sq. ft)

Energy Rating: . We aim to make our particulars both accurate and reliable. However they are not guaranteed; nor do they form part of an offer or contract. If you require clarification on any points then please contact us, especially if you're traveling some distance to view. Please note that appliances and heating systems have not been tested and therefore no warranties can be given as to their good working order.