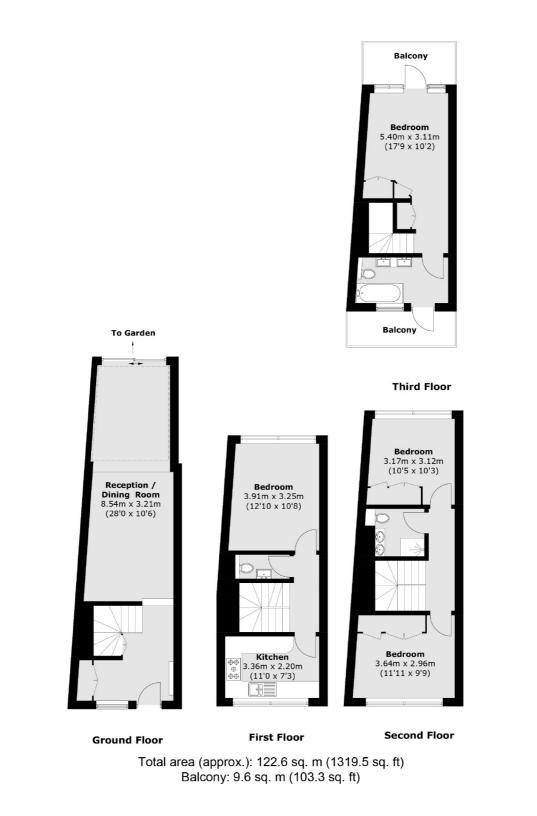

### Features

Four Double Bedrooms Three Bathrooms Separate Kitchen Fully Furnished Two Balconies Private Rear Patio Plenty Of Storage

### Porchester Terrace, London, W2

Hyde Park and Bayswater 4-5 Spring Street London W2 3RA Lettings 020 7298 1560 Energy Rating: D. We aim to make our particulars both accurate and reliable. However they are not guaranteed; nor do they form part of an offer or contract. If you require clarification on any points then please contact us, especially if you're traveling some distance to view. Please note that appliances and heating systems have not been tested and therefore no warranties can be given as to their good working order.