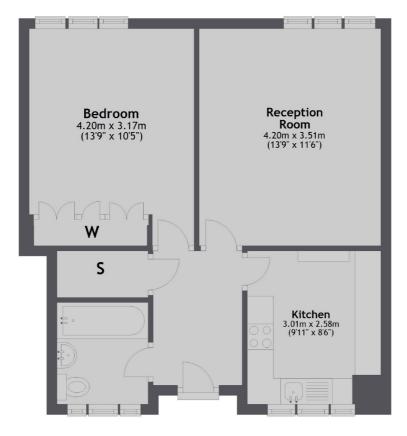

## Hallfield Estate, London, W2

Second Floor

Total area: approx. 47.2 sq. metres (508.2 sq. feet)

Hyde Park and Bayswater 4-5 Spring Street London W2 3RA Lettings 020 7298 1560 Energy Rating: C. We aim to make our particulars both accurate and reliable. However they are not guaranteed; nor do they form part of an offer or contract. If you require clarification on any points then please contact us, especially if you're traveling some distance to view. Please note that appliances and heating systems have not been tested and therefore no warranties can be given as to their good working order.