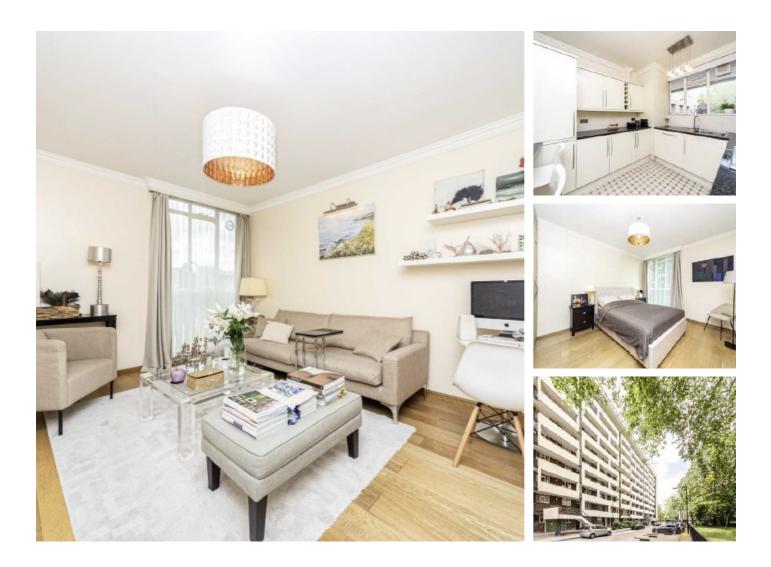

## Hallfield Estate, W2 £519 Per week

A spacious and modern one bedroom apartment with wooden floors and lift access. The property has a good size kitchen with breakfast bar and gas hob, bedroom with fitted storage and a modern bathroom with shower over bath.

The property is moments from local transport, shops and restaurants and Hyde Park is only a short walk away.

### Features

One Bedroom Hyde Park Storage Wooden Floors Modern Lift Access