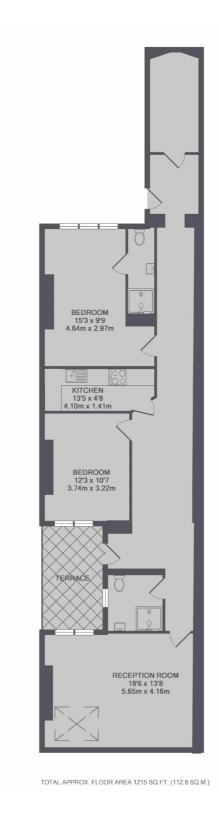

## Sussex Gardens, W2

£715 Per week

A spacious two bedroom flat with two bathrooms and a private patio. With wooden floors and two double bedrooms, this modern property would ideally suit the busy professionals looking for a great location.

## **Features**

Two Double Bedrooms Private Patio Wood floors Two Bathrooms Modern Interior Hyde Park