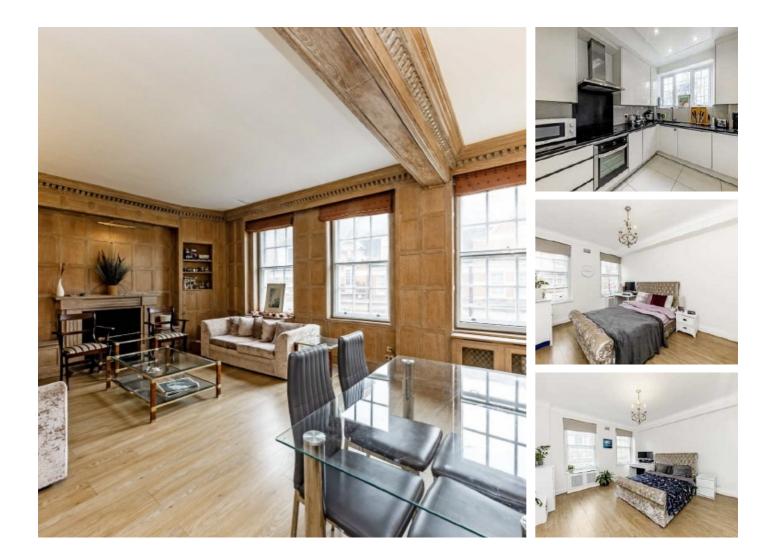

# Seymour Street, W2 $\pounds 1,107$ Per week

A three bedroom apartment packed with original features. The kitchen and bathrooms are contemporary and the bedrooms are generously sized with built in storage and wood floors.

### Features

Three Bedrooms Two Bathrooms Guest WC Wood Floors Storage Hyde Park