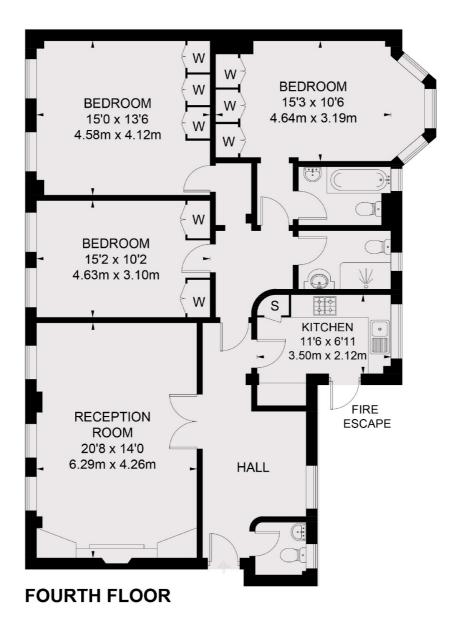

### Seymour Street, London, W2

TOTALARPHOXX FEODORAREA 3044SD2FFT ((2212500MM))

Hyde Park and Bayswater 4-5 Spring Street London W2 3RA Lettings 020 7298 1560 Energy Rating: D. We aim to make our particulars both accurate and reliable. However they are not guaranteed; nor do they form part of an offer or contract. If you require clarification on any points then please contact us, especially if you're traveling some distance to view. Please note that appliances and heating systems have not been tested and therefore no warranties can be given as to their good working order.