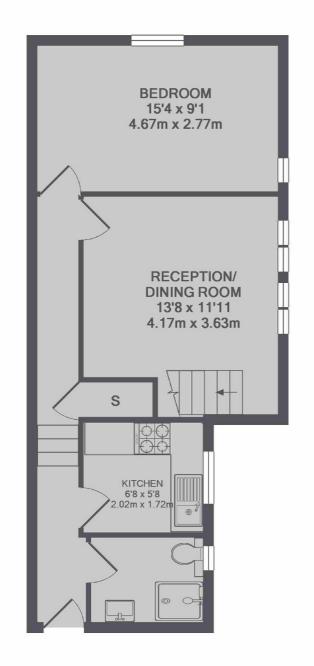

## Craven Terrace, London, W2

1ST FLOOR 2ND FLOOR

TOTAL APPROX. FLOOR AREA 668 SQ.FT. (62.1 SQ.M.)

Hyde Park and Bayswater

4-5 Spring Street

020 7298 1560

London

W2 3RA