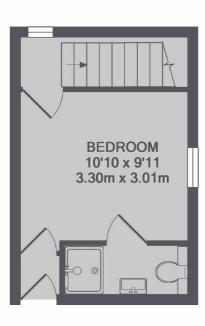

## Craven Terrace, London, W2

1ST FLOOR 2ND FLOOR

TOTAL APPROX. FLOOR AREA 668 SQ.FT. (62.1 SQ.M.)

Hyde Park and Bayswater

4-5 Spring Street

020 7298 1560

London

W2 3RA