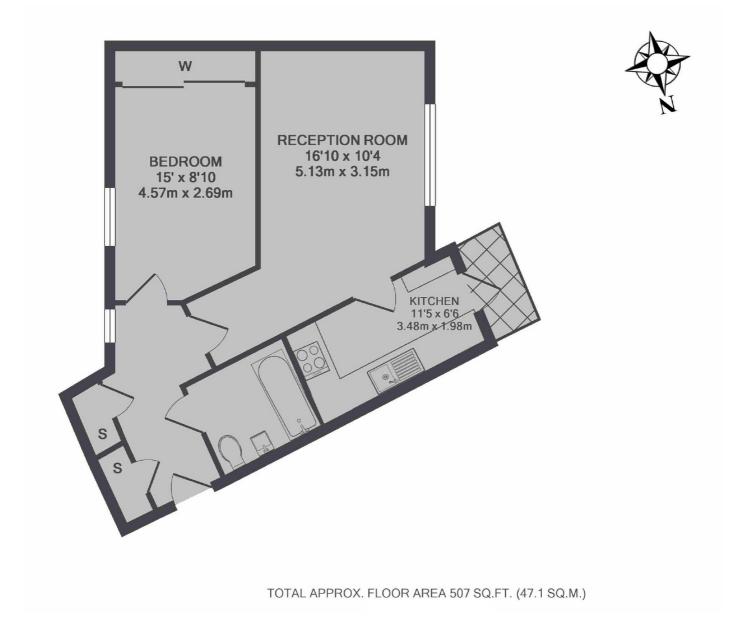

## Alfred Road, W2

£519 Per week

A modern and homely one bedroom new build apartment with picturesque views across the Little Venice Canals. With wooden floors and a private balcony, this spacious property has additional storage, space to dine and lift access.