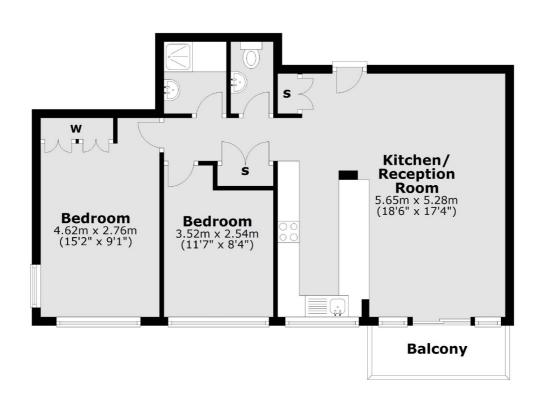

## Dexters

Porchester Square, London, W2

Second Floor

#### Total area: approx. 59.8 sq. metres (644.1 sq. feet)