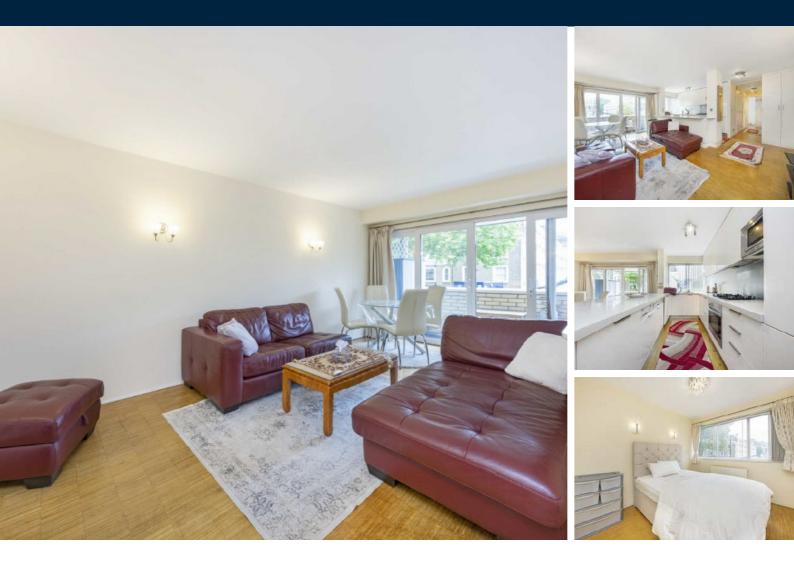

### Porchester Square, W2

 $\pounds 510$  Per week

A two double bedroom apartment situated on the second floor (with lift) of this popular purpose built block. The property has an open plan kitchen/reception room with access to a balcony and an dishwasher & washer drier.

### Features

Two Double Bedrooms Private Balcony Portered Block Gas Heating Fully Fitted Kitchen Communal Gardens