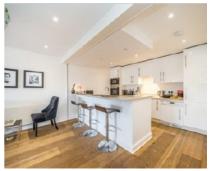

## Lancaster Gate, W2 £1,450,000

A stylish, split level top floor flat in a white stucco fronted building. With two double bedrooms and two bathrooms (both en suite) and an open plan kitchen, dining and reception space spanning, this is ideal home for those that love entertaining.