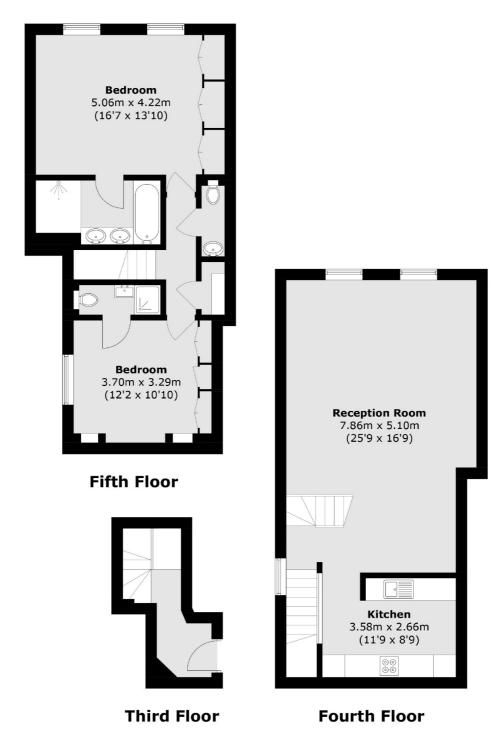

## Lancaster Gate, W2 £1,450,000

A stylish, split level top floor flat in a white stucco fronted building. With two double bedrooms and two bathrooms (both en suite) and an open plan kitchen, dining and reception space spanning, this is ideal home for those that love entertaining.

## **Features**

Two Bedrooms
Two Bathrooms
Open Plan
White Stucco Fronted
Feature Staircase
Share of Freehold

## Lancaster Gate, London, W2

Total area (approx.): 105.3 sq. m (1,133.4 sq. ft)

020 7298 1550