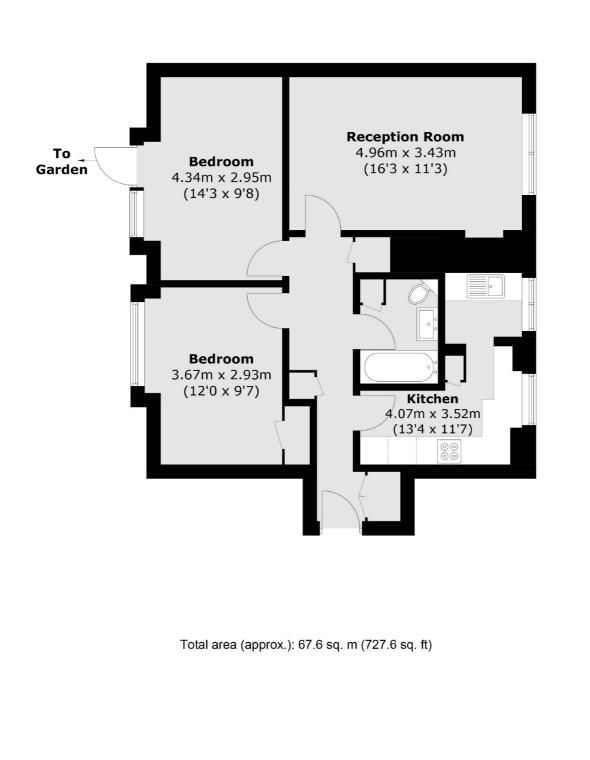

## Senior Street, W2 £550,000

A two double bedroom apartment in a purpose built building. With a separate reception room, larger than average kitchen and large patio garden, this is an ideal home or buy to let investment.

#### Features

Two Double Bedrooms Spacious Rooms Separate Kitchen Private Patio Garden Purpose Built Little Venice