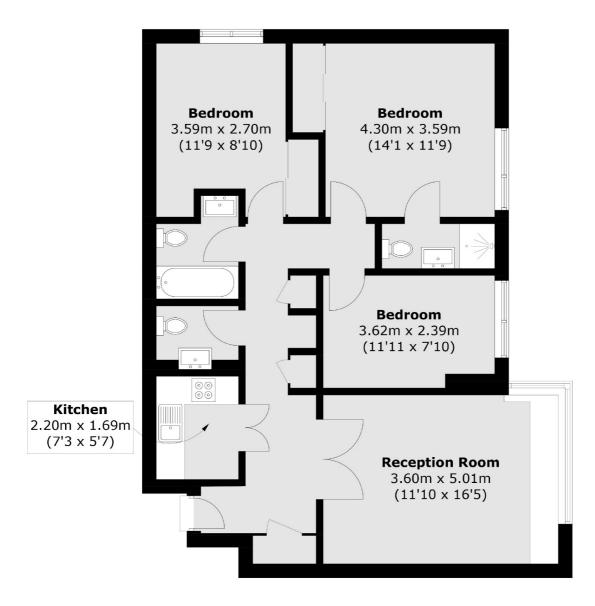

## Southwick Street, W2

£850 Per week

A lovely three double bedroom apartment located in the popular Hyde Park Estate. The property has been refurbished to a good standard and is arranged on the first floor of this prestigious purpose-built block with 24 hour concierge and lovely communal gardens. The apartment further benefits from three large double bedrooms, two bathrooms, spacious reception room and contemporary fully fitted kitchen.

## Southwick Street, London, W2

Total area (approx.): 80.4 sq. m (865.1 sq. ft)

Hyde Park and Bayswater

4-5 Spring Street

020 7298 1560

London

W2 3RA

Lettings