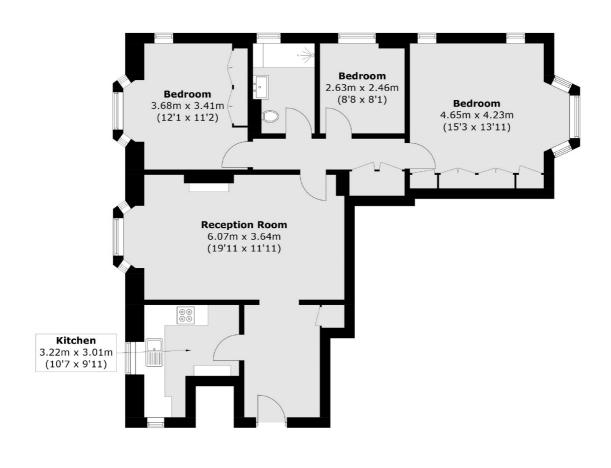

## Queensway, W2 £900,000

A beautifully presented apartment on the fourth floor (with lift) of a portered mansion block. With three double bedrooms, a stylish family bathroom, modern fitted kitchen and spacious reception with parquet flooring, this is an ideal pied a terre or home for those looking for an elegant property.

## Queensway, London, W2

Total area (approx.): 88.1 sq. m (948.3 sq. ft)

Hyde Park and Bayswater

4-5 Spring Street

020 7298 1550

London

W23RA

Sales