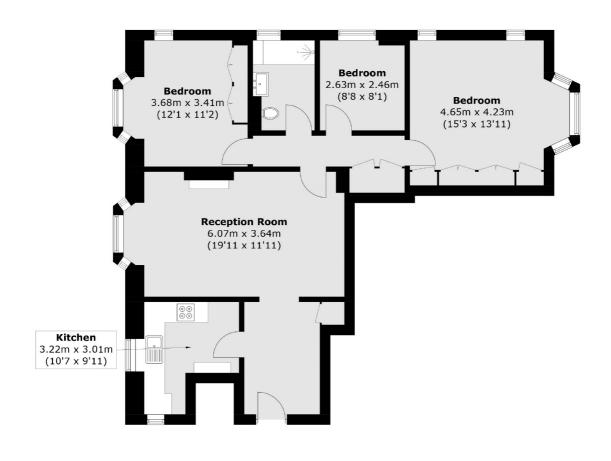

## Queensway, London, W2

Total area (approx.): 88.1 sq. m (948.3 sq. ft)

Hyde Park and Bayswater

4-5 Spring Street

020 7298 1550

London

W2 3RA

Sales