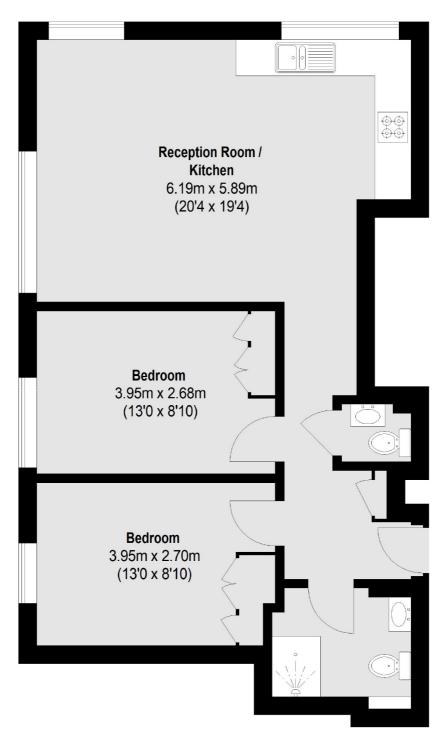

## Southwick Street, London, W2

Total area (approx.):61.11 sq. m (658 Sq. ft)

Hyde Park and Bayswater

4-5 Spring Street

020 7298 1560

London

W2 3RA

Lettings