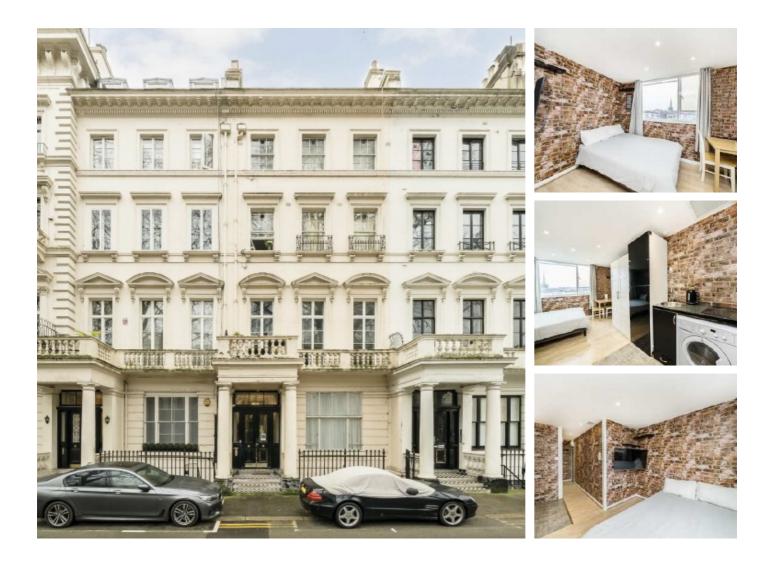

## Westbourne Terrace, W2 £346 Per week

A brilliant studio apartment, located on the top floor and serviced with a lift, this property has great natural lights and great kitchen space. There is a walk in shower and comes fully furnished.

Westbourne Terrace is perfectly located with great transport links coming from Paddington Station giving you the Elizabeth Line, Baker Loo, Hammersmith and Circle line, and Lancaster Gate on the Central Line. You are moments from the stunning Hyde Park and bustle of Marylebone and Notting Hill.

## Features

One bed Furnished Top Floor Lift Natural Light Westbourne Terrace, London, W2

Hyde Park and Bayswater 4-5 Spring Street London W2 3RA Lettings 020 7298 1560 Energy Rating: . We aim to make our particulars both accurate and reliable. However they are not guaranteed; nor do they form part of an offer or contract. If you require clarification on any points then please contact us, especially if you're traveling some distance to view. Please note that appliances and heating systems have not been tested and therefore no warranties can be given as to their good working order.