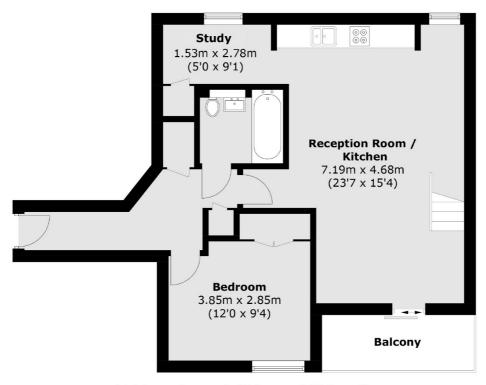

## Hermitage Street, W2 £695,000

A top floor flat (with a lift) in a modern apartment complex with a 24 hour porter, communal roof garden and an underground parking space. The dual aspect reception room is open plan with a high specification kitchen and leads directly to both the private balcony and roof garden. There's a double bedroom with in built wardrobes and a separate study.

## **Features**

One Double Bedroom Study Balcony and Roof Terrace Communal Roof Terrace Lift and Concierge Underground Parking Space

## Hermitage Street, London, W2

Total area (approx.): 65.2 sq. m (701.8 sq. ft) Balcony & roof terrace area : 32.2 sq. m (346.6 sq. ft)