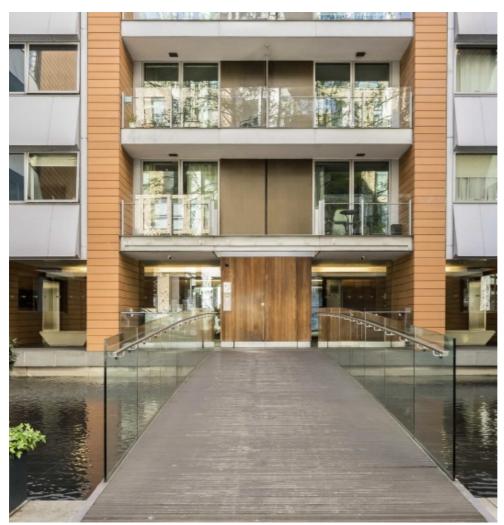

## Hermitage Street, W2 £695,000

A top floor flat (with a lift) in a modern apartment complex with a 24 hour porter, communal roof garden and an underground parking space. The dual aspect reception room is open plan with a high specification kitchen and leads directly to both the private balcony and roof garden. There's a double bedroom with in built wardrobes and a separate study.

Hermitage Street is conveniently located for Paddington station, giving access to Heathrow and across (and out of) London. There's a choice of local restaurants, pubs and shops within walking distance.