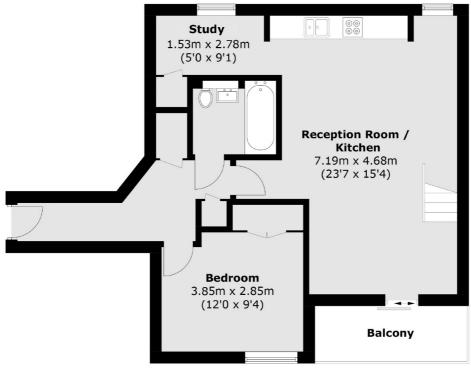

## Hermitage Street, W2 £725,000

A top floor flat (with a lift) in a modern apartment complex with a 24 hour porter, communal roof garden and an underground parking space. The dual aspect reception room is open plan with a high specification kitchen and leads directly to both the private balcony and roof garden. There's a double bedroom with in built wardrobes and a separate study.

### Features

One Double Bedroom Study Balcony and Roof Terrace Communal Roof Terrace Lift and Concierge Underground Parking Space

### Hermitage Street, London, W2

Total area (approx.): 65.2 sq. m (701.8 sq. ft) Balcony & roof terrace area : 32.2 sq. m (346.6 sq. ft)

Hyde Park and Bayswater 4-5 Spring Street London W2 3RA Sales 020 7298 1550 Energy Rating: C. We aim to make our particulars both accurate and reliable. However they are not guaranteed; nor do they form part of an offer or contract. If you require clarification on any points then please contact us, especially if you're traveling some distance to view. Please note that appliances and heating systems have not been tested and therefore no warranties can be given as to their good working order.