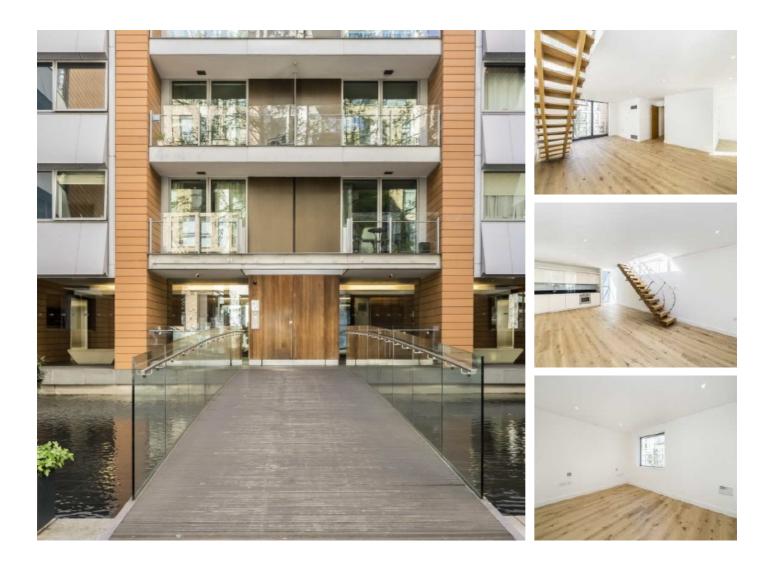

## Hermitage Street, W2 £725,000

A top floor flat (with a lift) in a modern apartment complex with a 24 hour porter, communal roof garden and an underground parking space. The dual aspect reception room is open plan with a high specification kitchen and leads directly to both the private balcony and roof garden. There's a double bedroom with in built wardrobes and a separate study.

Hermitage Street is conveniently located for Paddington station, giving access to Heathrow and across (and out of) London. There's a choice of local restaurants, pubs and shops within walking distance.