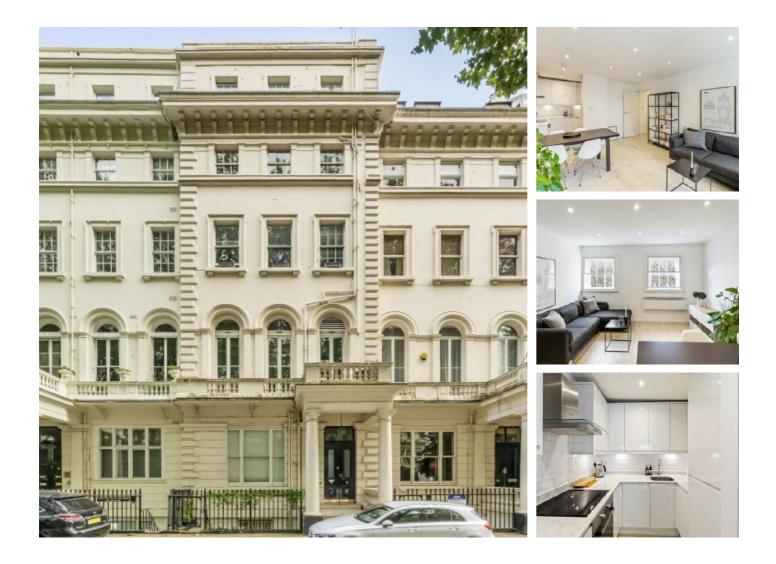

## Westbourne Terrace, W2 £634 Per week

This recently refurbished bedroom flat is situated on the top floor of a well maintained period conversion. The property has wood flooring throughout and a modern semi open plan kitchen.

The property is perfectly situated within a short distance to Hyde Park, while Lancaster Gate and Paddington stations are moments away from the property.

## Features

One Bedroom Wood Flooring Modern Interior Open Plan Kitchen Bright And Spacious Westbourne Terrace, London, W2

Hyde Park and Bayswater 4-5 Spring Street London W2 3RA Lettings 020 7298 1560 Energy Rating: E. We aim to make our particulars both accurate and reliable. However they are not guaranteed; nor do they form part of an offer or contract. If you require clarification on any points then please contact us, especially if you're traveling some distance to view. Please note that appliances and heating systems have not been tested and therefore no warranties can be given as to their good working order.