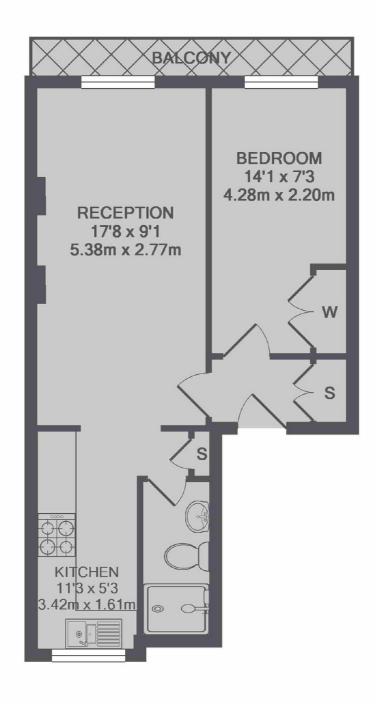

## Spring Street, London, W2

TOTAL APPROX. FLOOR AREA 398 SQ.FT. (37.0 SQ.M.)

Hyde Park and Bayswater

4-5 Spring Street London

020 7298 1560

W2 3RA

Lettings