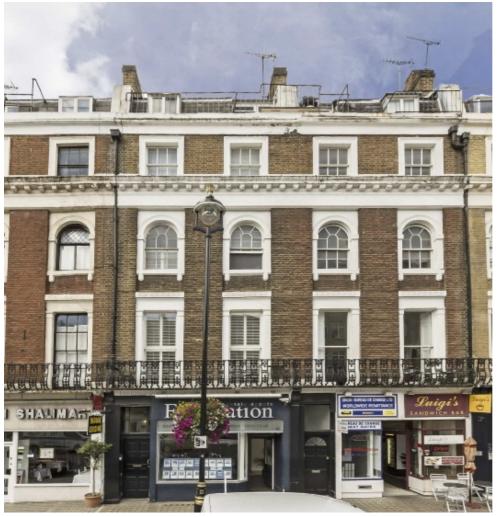

## Spring Street, W2

£484 Per week

A smartly presented one bedroom apartment situated on the first floor offering wooden flooring, high ceilings and ample storage. The property has been refurbished to an extremely high standard with modern fittings and fixings throughout.

The property is located within walking distance to Paddington station (bakerloo, hammersmith and city, circle and district lines) and Lancaster gate (central line). The Heathrow express and overground lines are available from Paddington as well.