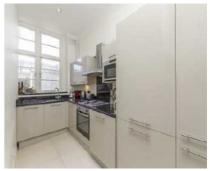

## Spring Street, W2

£484 Per week

A smartly presented one bedroom apartment situated on the first floor offering wooden flooring, high ceilings and ample storage. The property has been refurbished to an extremely high standard with modern fittings and fixings throughout.

## **Features**

One Bedroom One Bathroom First Floor Wood Flooring High Ceilings Storage