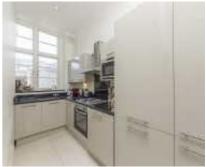

## Spring Street, W2

£380 Per week

A smartly presented one bedroom apartment situated on the first floor offering wooden flooring, high ceilings and ample storage. The property has been refurbished to an extremely high standard with modern fittings and fixings throughout.

## **Features**

One Bedroom One Bathroom First Floor Wood Flooring High Ceilings Storage