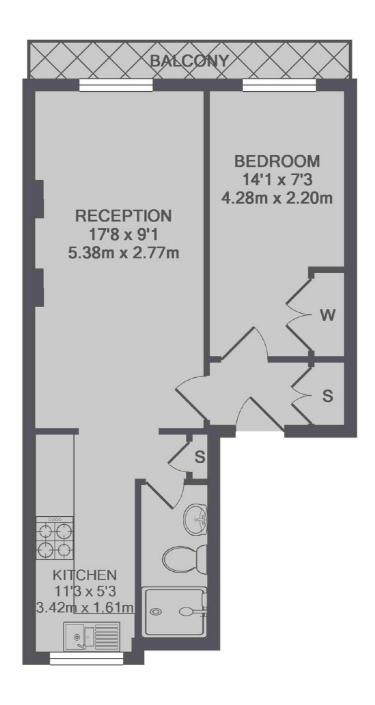

## Spring Street, London, W2

TOTAL APPROX. FLOOR AREA 398 SQ.FT. (37.0 SQ.M.)

Hyde Park and Bayswater

4-5 Spring Street

020 7298 1560

London

W23RA

Lettings