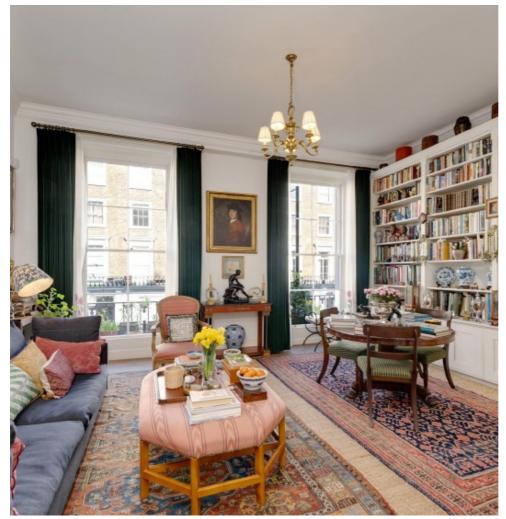

## Orsett Terrace, W2 £1,600,000

A spectacular first floor apartment with high ceilings, spread laterally across two late Georgian buildings, which has access to private communal gardens. With two double bedrooms and two bathrooms (one en suite), a separate reception room and kitchen leading to a private balcony, creating a stunning entertaining space.

## **Features**

First Floor Flat High Ceilings Period Features Two Double Bedrooms Balcony Communal Gardens