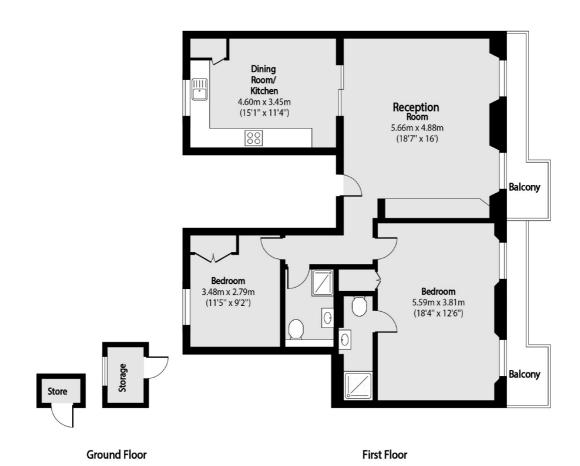

## Orsett Terrace, W2 £1,600,000

A spectacular first floor apartment with high ceilings, spread laterally across two late Georgian buildings, which has access to private communal gardens. With two double bedrooms and two bathrooms (one en suite), a separate reception room and kitchen leading to a private balcony, creating a stunning entertaining space.

## Orsett Terrace, London, W2

Total area (approx):

Hyde Park and Bayswater

4-5 Spring Street

020 7298 1550

London

W2 3RA

Sales

(Excluding Storage & Store)

Balcony total area (approx): 9.57 sq m (103 sq. ft)
Storage total area (approx): 2.04 sq m (22 sq. ft)

90.39 sq m (973 sq. ft)