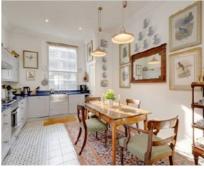

## Orsett Terrace, W2 £1,600,000

A spectacular first floor apartment with high ceilings, spread laterally across two late Georgian buildings, which has access to private communal gardens. With two double bedrooms and two bathrooms (one en suite), a separate reception room and kitchen leading to a private balcony, creating a stunning entertaining space.