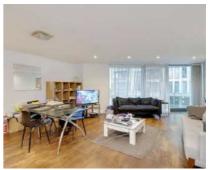

## Hermitage Street, W2 £800,000

A two bedroom apartment in a portered modern block with balcony. The property has an open plan reception with room to dine, modern kitchen and access to the balcony, whilst the principal bedroom has en suite and built in wardrobes.