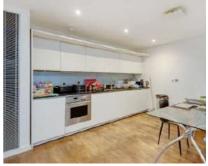

## Hermitage Street, W2 £800,000

A two bedroom apartment in a portered modern block with balcony. The property has an open plan reception with room to dine, modern kitchen and access to the balcony, whilst the principal bedroom has en suite and built in wardrobes.