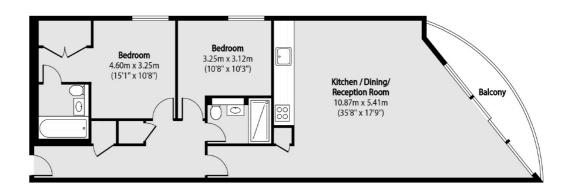

## Hermitage Street, W2 £800,000

A two bedroom apartment in a portered modern block with balcony. The property has an open plan reception with room to dine, modern kitchen and access to the balcony, whilst the principal bedroom has en suite and built in wardrobes.

## **Features**

Two Bedrooms Balcony New Build Modern Porter

## Hermitage Street, London, W2

Total area (approx): 76.18 sq m (820 sq. ft)

Balcony total area (approx): 5.20 sq m (56 sq. ft)

Hyde Park and Bayswater

4-5 Spring Street

020 7298 1550

London

W2 3RA