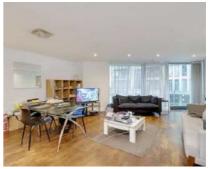

## Hermitage Street, W2 £850,000

A two bedroom apartment in a portered modern block with balcony. The property has an open plan reception with room to dine, modern kitchen and access to the balcony, whilst the principal bedroom has en suite and built in wardrobes.