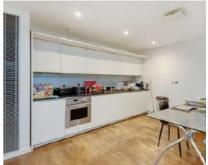

## Hermitage Street, W2 £850,000

A two bedroom apartment in a portered modern block with balcony. The property has an open plan reception with room to dine, modern kitchen and access to the balcony, whilst the principal bedroom has en suite and built in wardrobes.