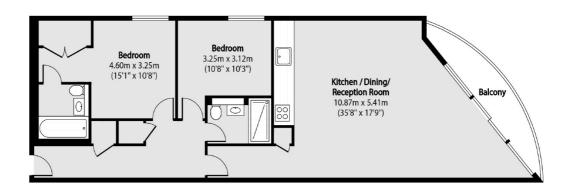

## Hermitage Street, W2 £850,000

A two bedroom apartment in a portered modern block with balcony. The property has an open plan reception with room to dine, modern kitchen and access to the balcony, whilst the principal bedroom has en suite and built in wardrobes.

## Hermitage Street, London, W2

Total area (approx): 76.18 sq m (820 sq. ft)

Balcony total area (approx): 5.20 sq m (56 sq. ft)

Hyde Park and Bayswater

4-5 Spring Street

020 7298 1550

London

W2 3RA