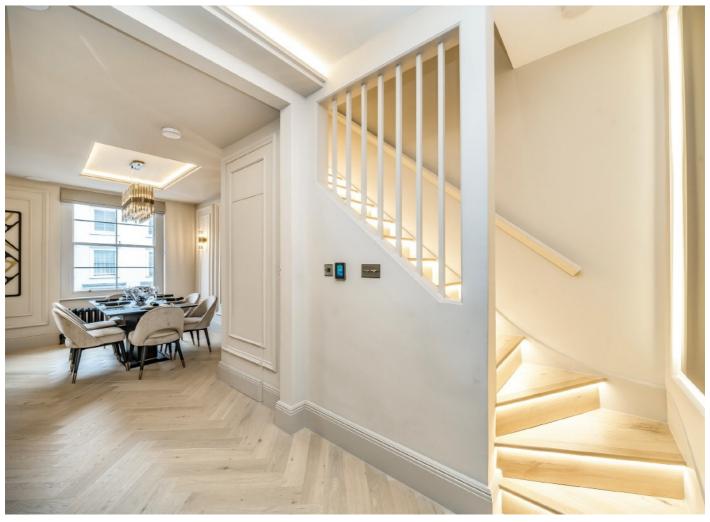

All three bedrooms have built in wardrobes, with the principal bedroom having its own en suite and both bathrooms have premium Italian porcelain tiles. For storage, there's access to two separate loft spaces.