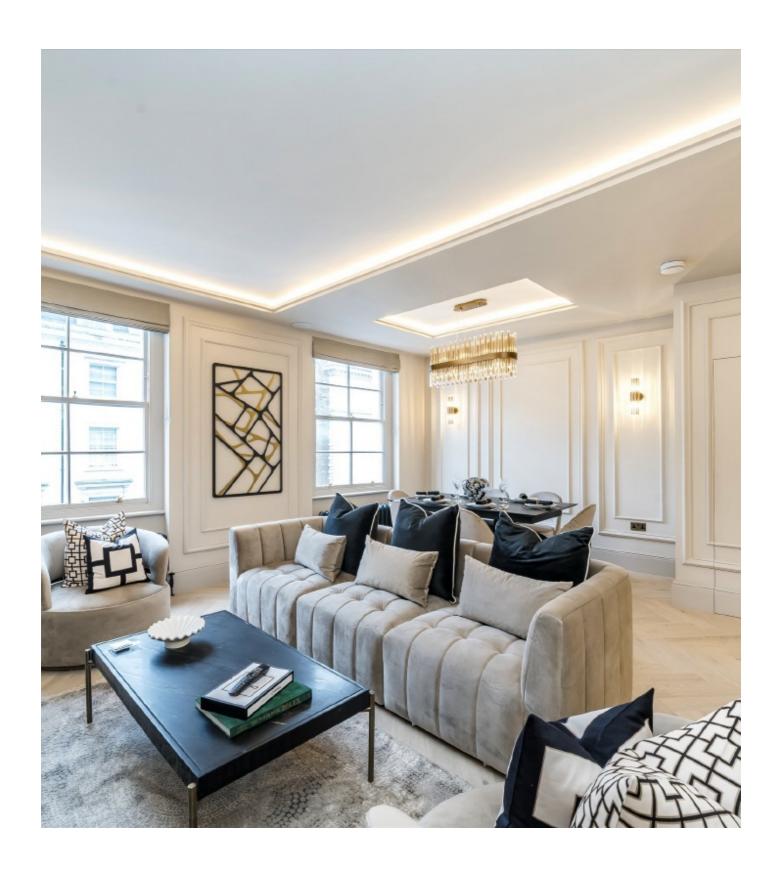

## Gloucester Terrace, W2

A beautifully refurbished, high specification apartment on the top two floors of a white stucco fronted Victorian conversion.

The property has a spacious reception room with room to dine and a feature fireplace, the separate kitchen has Italian quartz counter tops and there's high ceilings, an integrated SONOS sound system and Herringbone flooring throughout.

This property is ideal for anyone seeking luxury living and a convenient location.

Gloucester Terrace is close to Paddington Station, gives easy access across and out of London and to Heathrow. The green spaces of Hyde Park are close by, as are plenty of local shops and restaurants.