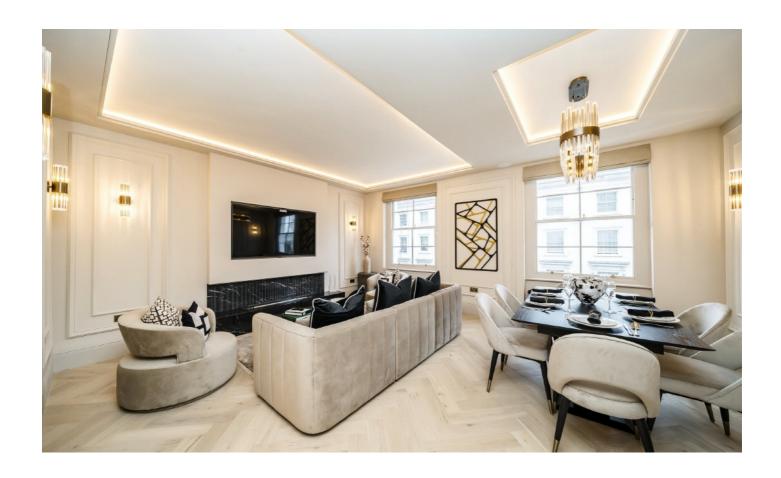

## Gloucester Terrace, W2

A beautifully refurbished, high specification apartment on the top two floors of a white stucco fronted Victorian conversion.

The property has a spacious reception room with room to dine and a feature fireplace, the separate kitchen has Italian quartz counter tops and there's high ceilings, an integrated SONOS sound system and Herringbone flooring throughout.

This property is ideal for anyone seeking luxury living and a convenient location.

Gloucester Terrace is close to Paddington Station, gives easy access across and out of London and to Heathrow. The green spaces of Hyde Park are close by, as are plenty of local shops and restaurants.