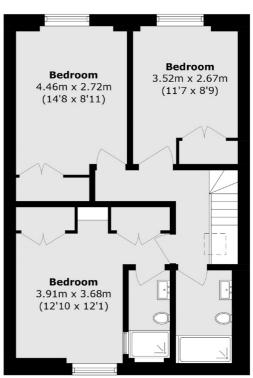

All three bedrooms have built in wardrobes, with the principal bedroom having its own en suite and both bathrooms have premium Italian porcelain tiles. For storage, there's access to two separate loft spaces.

## Gloucester Terrace, London, W2

Second Floor

Third Floor

Total area (approx.): 91.6 sq. m (985.9 sq. ft)

020 7298 1550