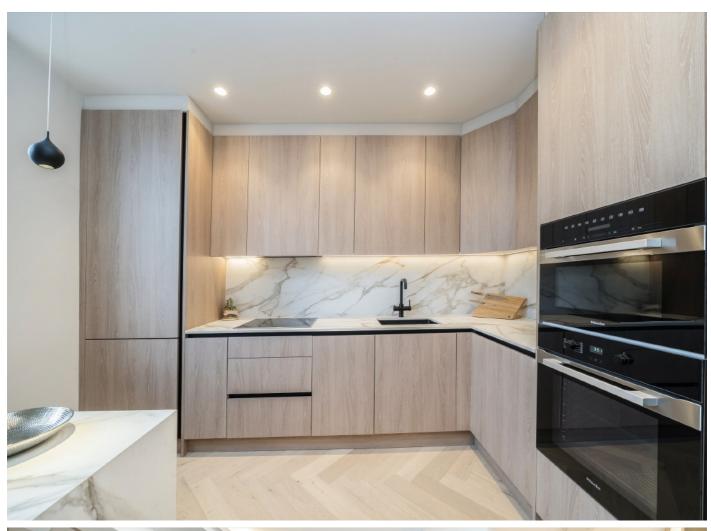

## Gloucester Terrace, W2

A beautifully refurbished, high specification apartment on the top two floors of a white stucco fronted Victorian conversion.

The property has a spacious reception room with room to dine and a feature fireplace, the separate kitchen has Italian quartz counter tops and there's high ceilings, an integrated SONOS sound system and Herringbone flooring throughout.