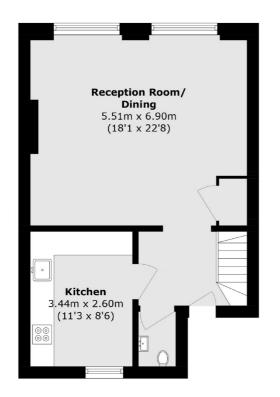

## Gloucester Terrace, W2

A beautifully refurbished, high specification apartment on the top two floors of a white stucco fronted Victorian conversion.

The property has a spacious reception room with room to dine and a feature fireplace, the separate kitchen has Italian quartz counter tops and there's high ceilings, an integrated SONOS sound system and Herringbone flooring throughout.

## Gloucester Terrace, London, W2

Second Floor

Third Floor

Total area (approx.): 91.6 sq. m (985.9 sq. ft)

020 7298 1550