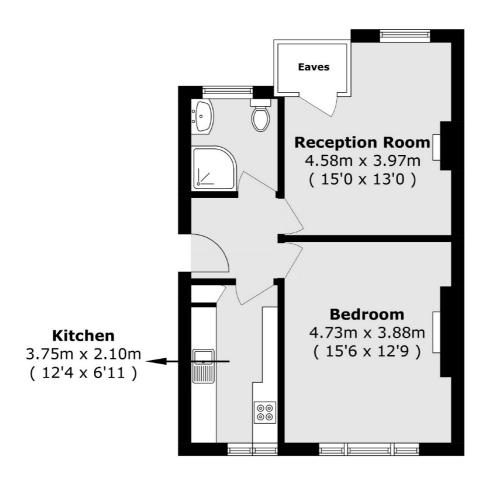

## Gloucester Terrace, London, W2

Total area (approx.): 53.4 sq. m (574.7 sq. ft)

(Excluding Eaves)

Hyde Park and Bayswater

4-5 Spring Street

020 7298 1550

London

W2 3RA