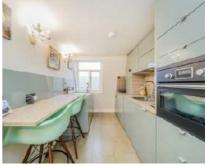

## Gloucester Terrace, W2 £500,000

A one bedroom apartment in a Victorian period conversion. The property has a well sized reception with room to dine, a feature fireplace and wooden flooring, a separate modern kitchen, and built in wardrobes in the bedroom.