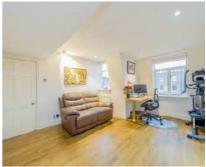

## Gloucester Terrace, W2 £500,000

A one bedroom apartment in a Victorian period conversion. The property has a well sized reception with room to dine, a feature fireplace and wooden flooring, a separate modern kitchen, and built in wardrobes in the bedroom.