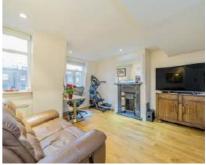

## Gloucester Terrace, W2 £500,000

A one bedroom apartment in a Victorian period conversion. The property has a well sized reception with room to dine, a feature fireplace and wooden flooring, a separate modern kitchen, and built in wardrobes in the bedroom.