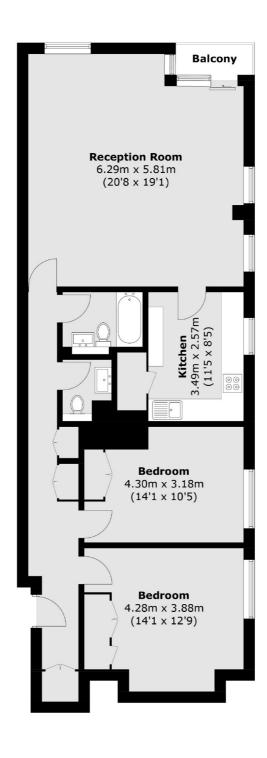

## The Water Gardens, W2 £575,000

A spacious two double bedroom apartment on the 8th floor of a portered, purpose built building (with a lift). With a separate kitchen, private balcony, large windows and measuring over 1,000 square foot, this property will be an ideal home or pied a terre.

## **Features**

Two Large Bedrooms Eighth Floor Balcony Lift Private Balcony Porter

## The Water Gardens, London, W2

Total area (approx.): 96.5 sq. m (1,038.7 sq. ft) Balcony : 1.7 sq. m (18.2 sq. ft)

Hyde Park and Bayswater

4-5 Spring Street

020 7298 1550

London

W2 3RA

Sales