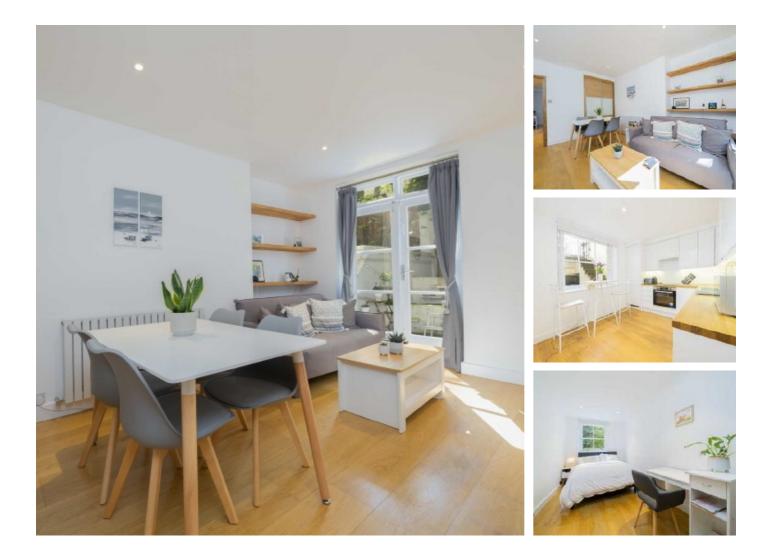

## Porchester Square, W2 £450,000

A well presented one double bedroom garden flat located in a Victorian period conversion. The property benefits from a large reception room leading to a private patio garden, access to a garden square and an eat-in kitchen.

### Features

One Double Bedroom Private Garden Separate Kitchen Garden Square Beautifully Refurbished Buy to Let Investment