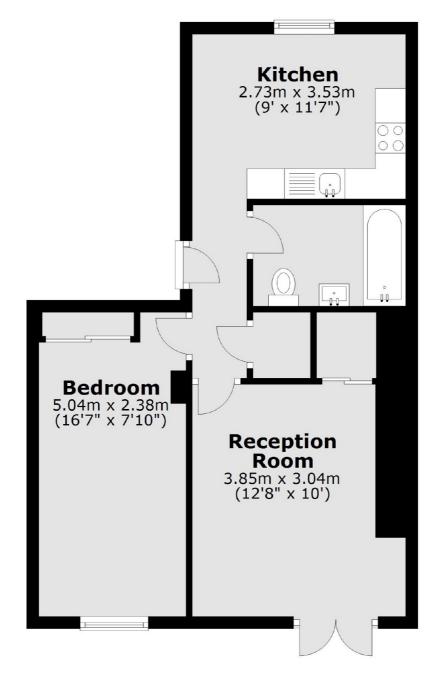

### Porchester Square, London, W2

Total area: approx. 46.6 sq. metres (501.6 sq. feet)

Hyde Park and Bayswater 4-5 Spring Street London W2 3RA Sales 020 7298 1550 Energy Rating: D. We aim to make our particulars both accurate and reliable. However they are not guaranteed; nor do they form part of an offer or contract. If you require clarification on any points then please contact us, especially if you're traveling some distance to view. Please note that appliances and heating systems have not been tested and therefore no warranties can be given as to their good working order.