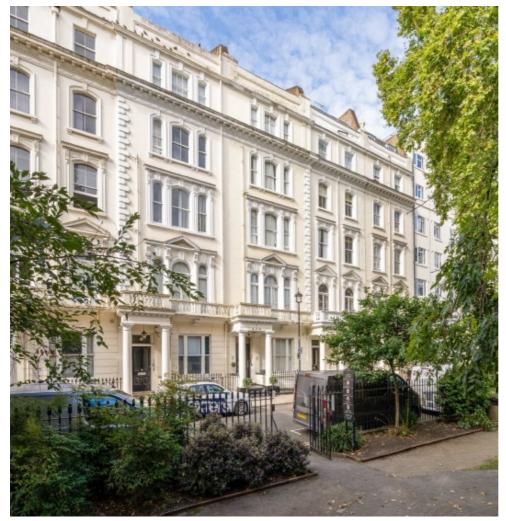

## Talbot Square, W2 £750,000

A well presented two double bedroom flat on the first floor (with lift) of a white stucco fronted building. With a reception room leading to the balcony, separate kitchen, wooden floors and high ceilings throughout, this is an ideal investment or first time purchase.

Ideally located within close proximity of Hyde Park and benefitting from the many local amenities as well as excellent transport links, from both Paddington and Lancaster Gate.