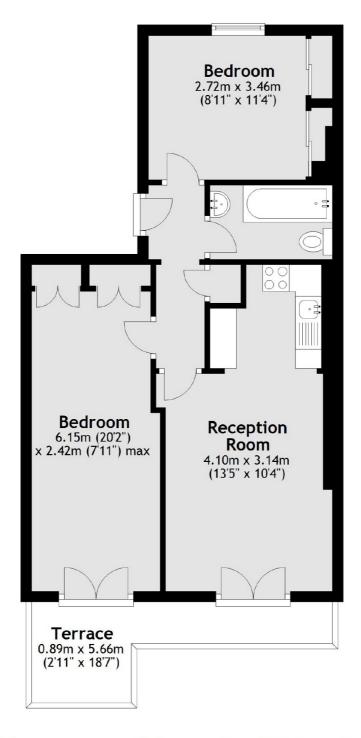

## Talbot Square, W2 £750,000

A well presented two double bedroom flat on the first floor (with lift) of a white stucco fronted building. With a reception room leading to the balcony, separate kitchen, wooden floors and high ceilings throughout, this is an ideal investment or first time purchase.

## Talbot Square, London, W2

Total area: approx. 49.8 sq. metres (535.8 sq. feet)

Hyde Park and Bayswater

4-5 Spring Street

020 7298 1550

London

W2 3RA

Sales