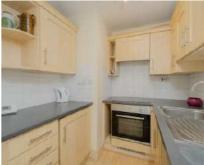

## Talbot Square, W2 £750,000

A well presented two double bedroom flat on the first floor (with lift) of a white stucco fronted building. With a reception room leading to the balcony, separate kitchen, wooden floors and high ceilings throughout, this is an ideal investment or first time purchase.