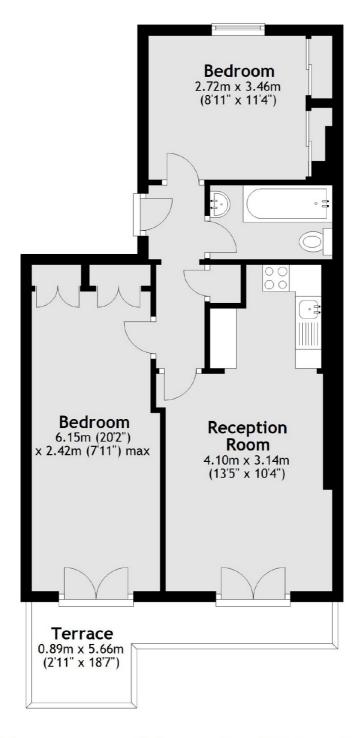

## Talbot Square, London, W2

Total area: approx. 49.8 sq. metres (535.8 sq. feet)

Hyde Park and Bayswater

4-5 Spring Street

020 7298 1550

London

W2 3RA

Sales