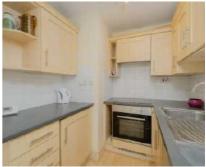

## Talbot Square, W2 £800,000

A well presented two double bedroom flat on the first floor (with lift) of a white stucco fronted building. With a reception room leading to the balcony, separate kitchen, wooden floors and high ceilings throughout, this is an ideal investment or first time purchase.