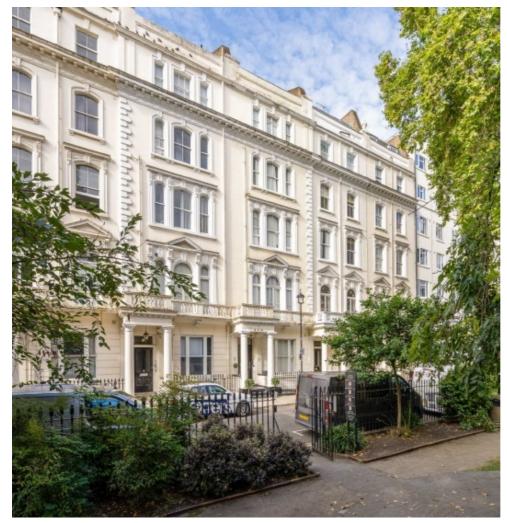

## Talbot Square, W2 £800,000

A well presented two double bedroom flat on the first floor (with lift) of a white stucco fronted building. With a reception room leading to the balcony, separate kitchen, wooden floors and high ceilings throughout, this is an ideal investment or first time purchase.

Ideally located within close proximity of Hyde Park and benefitting from the many local amenities as well as excellent transport links, from both Paddington and Lancaster Gate.