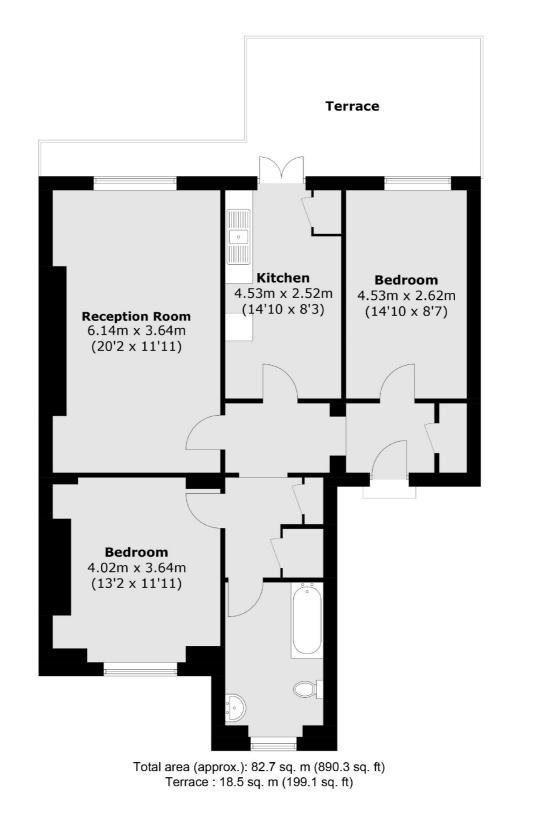

## Gloucester Terrace, W2 £875,000

An unmodernised first floor apartment in a Victorian conversion. With a private balcony leading off the reception room, two double bedrooms, a separate kitchen and high ceilings throughout, this makes an ideal investment or home, for buyers looking for a project.