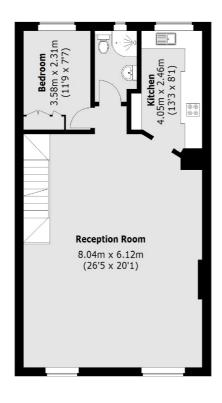

## Stanhope Place, W2

£1,546 Per week

Arranged over two floors of a Grade II listed building, this stunning apartment benefits from a large double reception-dining room (26ft x 20ft), fully fitted kitchen with integrated appliances, three luxury shower rooms (one of which is en suite) and a walk in wardrobe off the principle bedroom.

## Stanhope Place, London, W2

Second Floor

**Third Floor** 

Hyde Park and Bayswater

4-5 Spring Street

020 7298 1560

London

W2 3RA

Lettings

**Fourth Floor** 

Total area (approx.): 146.1 sq. m (1,572.6 sq. ft)