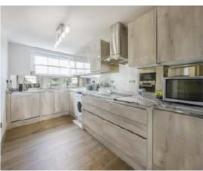

## Stanhope Place, W2

£1,546 Per week

Arranged over two floors of a Grade II listed building, this stunning apartment benefits from a large double reception-dining room (26ft x 20ft), fully fitted kitchen with integrated appliances, three luxury shower rooms (one of which is en suite) and a walk in wardrobe off the principle bedroom.