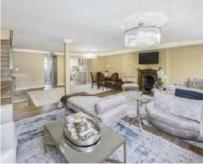

## Stanhope Place, W2

£1,546 Per week

Arranged over two floors of a Grade II listed building, this stunning apartment benefits from a large double reception-dining room (26ft x 20ft), fully fitted kitchen with integrated appliances, three luxury shower rooms (one of which is en suite) and a walk in wardrobe off the principle bedroom.