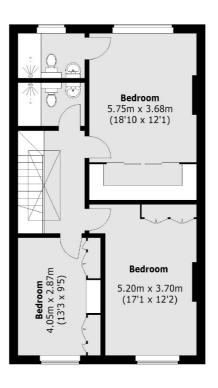

## Stanhope Place, W2

£1,546 Per week

Arranged over two floors of a Grade II listed building, this stunning apartment benefits from a large double reception-dining room (26ft x 20ft), fully fitted kitchen with integrated appliances, three luxury shower rooms (one of which is en suite) and a walk in wardrobe off the principle bedroom.

## Stanhope Place, London, W2

Second Floor

**Third Floor** 

Hyde Park and Bayswater

4-5 Spring Street

020 7298 1560

London

W2 3RA

Lettings

**Fourth Floor** 

Total area (approx.): 146.1 sq. m (1,572.6 sq. ft)