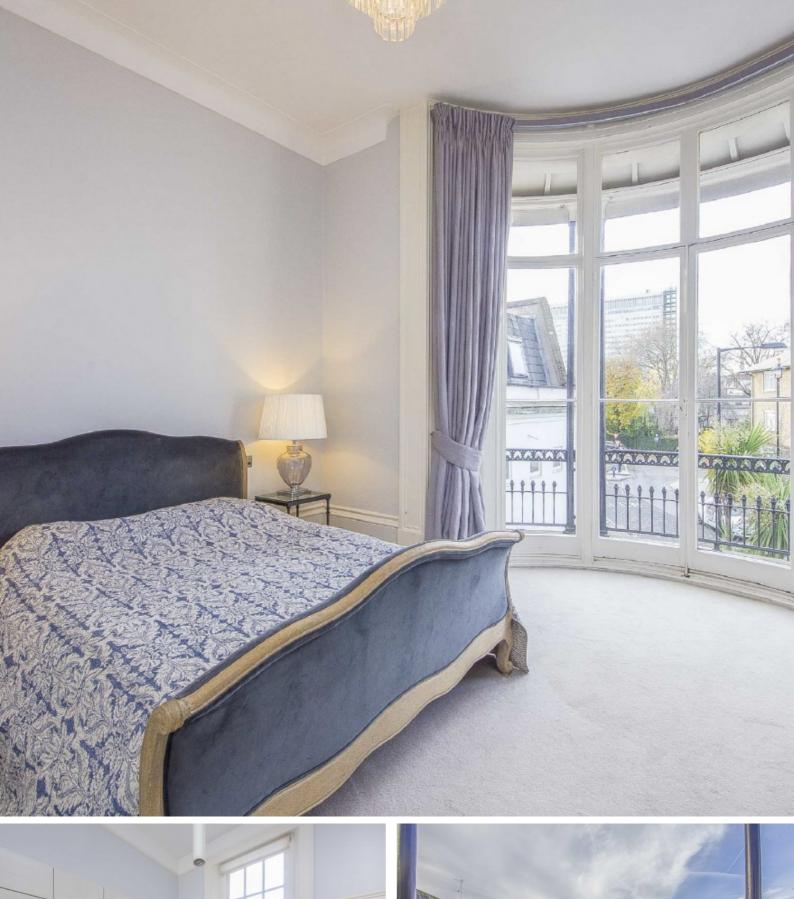

## Stanhope Terrace, London, W2

An impressive two bedroom, two bathroom property on the first floor of a period conversion, moments from Hyde Park.

This grand two bedroom apartment has double height ceilings throughout, with floor to ceiling windows in the reception room. A unique feature is the wrap around balcony finishing at the master bedroom with an unusual curved terrace.

## Features

Two Bedrooms Two Bathrooms First Floor Wrap Around Terrace High Ceilings Lift