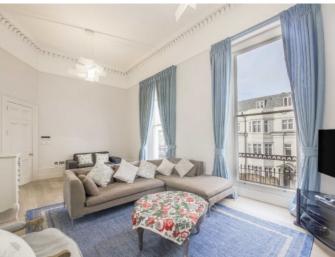

## Stanhope Terrace, London, W2

An impressive two bedroom, two bathroom property on the first floor of a period conversion, moments from Hyde Park.

This grand two bedroom apartment has double height ceilings throughout, with floor to ceiling windows in the reception room. A unique feature is the wrap around balcony finishing at the master bedroom with an unusual curved terrace.

The stylish interior and generous sized rooms would appeal to both professional sharers or a small family. The large open plan kitchen and reception area has space for relaxing, dining and entertaining.