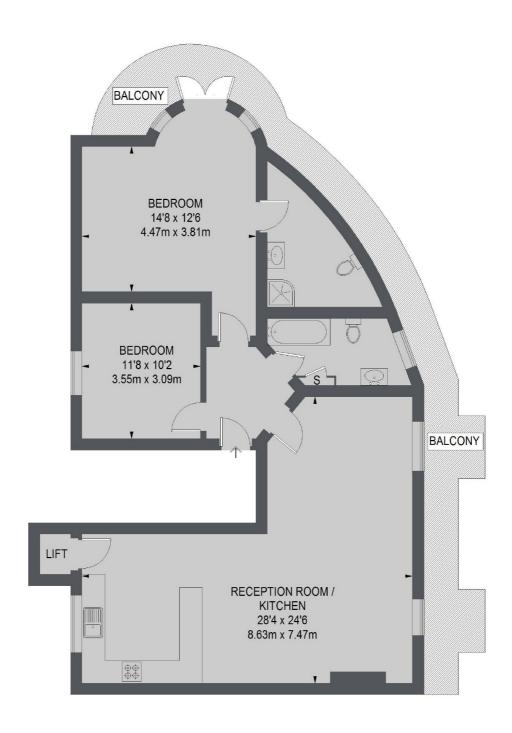

## Stanhope Terrace, London, W2

TOTAL APPROX. FLOOR AREA (EXCLUDING LIFT) 1096 SQ. FT. (101.85 SQ. M.)