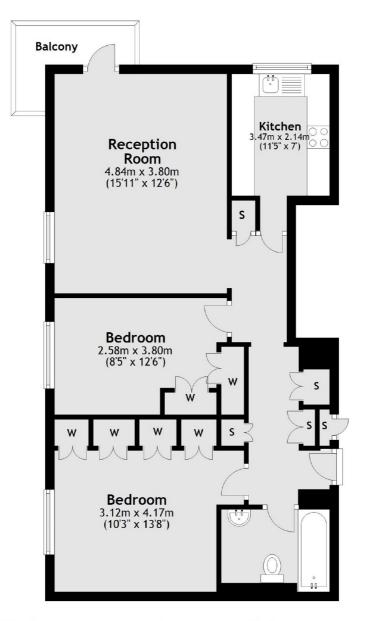

## Southwick Street, London, W2

Total area: approx. 66.0 sq. metres (710.3 sq. feet)

Hyde Park and Bayswater 4-5 Spring Street London W2 3RA Lettings 020 7298 1560 Energy Rating: D. We aim to make our particulars both accurate and reliable. However they are not guaranteed; nor do they form part of an offer or contract. If you require clarification on any points then please contact us, especially if you're traveling some distance to view. Please note that appliances and heating systems have not been tested and therefore no warranties can be given as to their good working order.