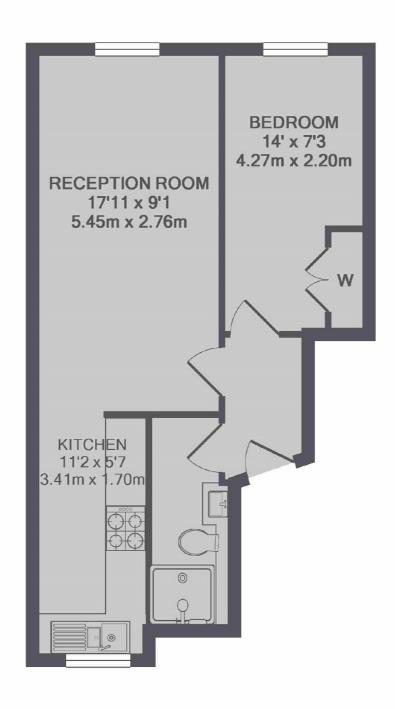

## Spring Street, W2

£395 Per week

A recently refurbished one bedroom apartment in the Paddington area, close to Hyde Park and local transport. The apartment has an open plan kitchen and a living room with space to dine.

## **Features**

One Double Bedroom One Bathroom Open Plan Kitchen Recently Refurbished Second Floor Close to Hyde Park

## Spring Street, London, W2

TOTAL APPROX. FLOOR AREA 408 SQ.FT. (37.9 SQ.M.)

Hyde Park and Bayswater

4-5 Spring Street

020 7298 1560

London

W23RA

Lettings