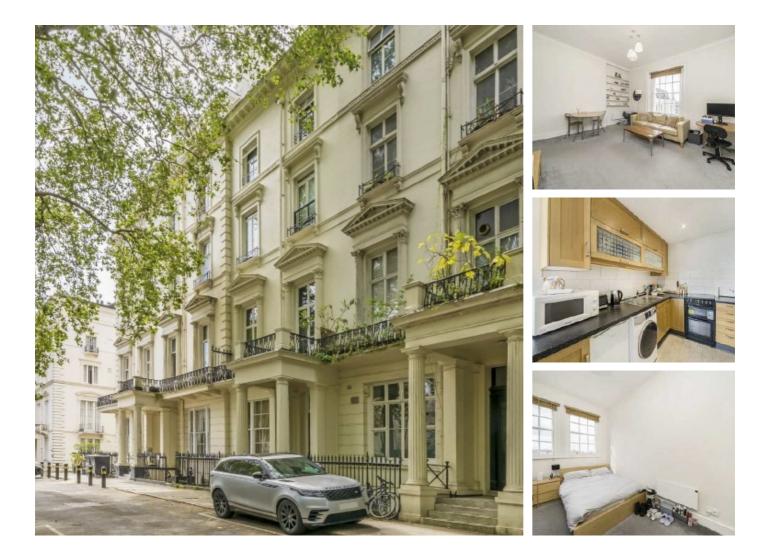

## Westbourne Terrace, W2 £427 Per week

A one double bedroom apartment in a Victorian period conversion on the third floor (lift access). The property has high ceilings, ample storage and an open plan lay out.

Westbourne Terrace is conveniently located within close proximity to Paddington, Lancaster Gate and Bayswater stations. The property is only moments from the green spaces of Hyde Park and Kensington Gardens.

## Features

One Double Bedroom Ample Storage High Ceilings Lift Access Open Plan Layout