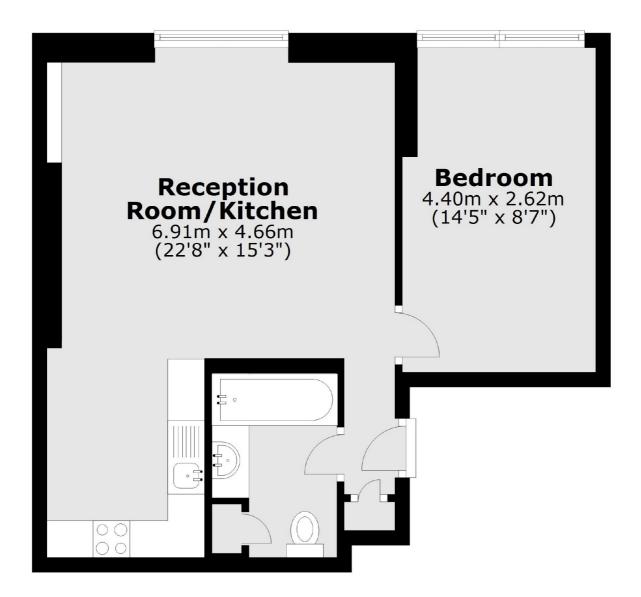

## Westbourne Terrace, London, W2

Total area: approx. 44.2 sq. metres (476.1 sq. feet)

Hyde Park and Bayswater 4-5 Spring Street London W2 3RA Lettings 020 7298 1560 Energy Rating: D. We aim to make our particulars both accurate and reliable. However they are not guaranteed; nor do they form part of an offer or contract. If you require clarification on any points then please contact us, especially if you're traveling some distance to view. Please note that appliances and heating systems have not been tested and therefore no warranties can be given as to their good working order.