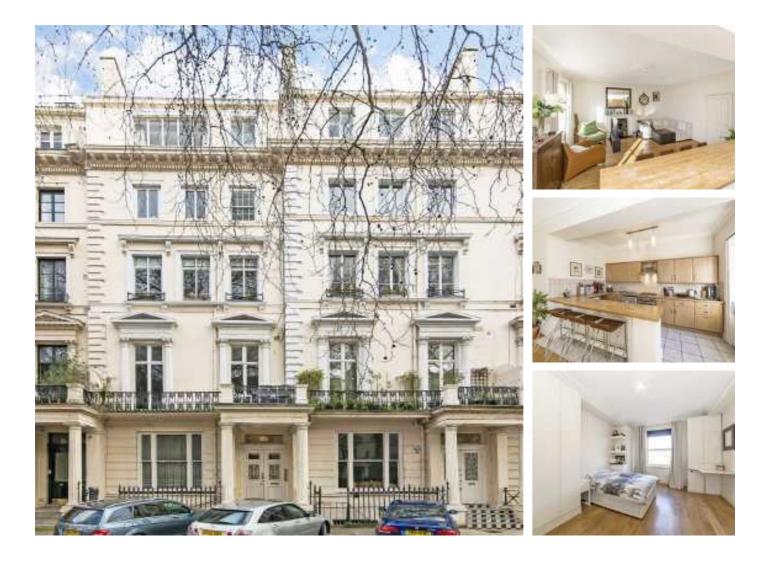

## Westbourne Terrace, W2 £520 Per week

A spacious one bedroom flat closed to Hyde Park within a stucco-fronted Victorian terraced building. The property has a large open plan reception with breakfast bar, high ceilings and wood flooring throughout.

### Features

One Bedroom Wood Floors Open Plan Breakfast Bar Period Conversion Hyde Park

## Westbourne Terrace, London, W2

**Third Floor** 

Total area: approx. 61.8 sq. metres (665.3 sq. feet)

Hyde Park and Bayswater 4-5 Spring Street London W2 3RA Sales 020 7298 1550 Energy Rating: C. We aim to make our particulars both accurate and reliable. However they are not guaranteed; nor do they form part of an offer or contract. If you require clarification on any points then please contact us, especially if you're traveling some distance to view. Please note that appliances and heating systems have not been tested and therefore no warranties can be given as to their good working order.