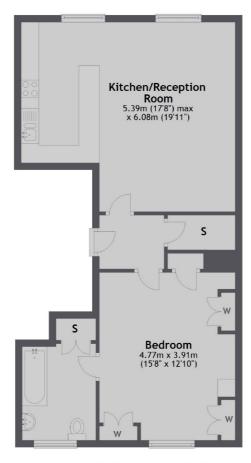

## Westbourne Terrace, London, W2

**Third Floor** 

Total area: approx. 61.8 sq. metres (665.3 sq. feet)

Hyde Park and Bayswater 4-5 Spring Street London W2 3RA Sales 020 7298 1550 Energy Rating: C. We aim to make our particulars both accurate and reliable. However they are not guaranteed; nor do they form part of an offer or contract. If you require clarification on any points then please contact us, especially if you're traveling some distance to view. Please note that appliances and heating systems have not been tested and therefore no warranties can be given as to their good working order.