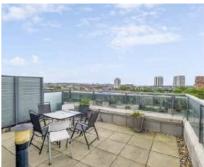

# Sheldon Square, W2 £1,399,950

A stunning three bedroom, 10th floor apartment (with lift) in a modern portered building with off street parking. With 1,142 Sq. Ft of internal space, a roof terrace and balcony, and a high specification, this is an ideal property for anyone that loves entertaining and wants a convenient location.

#### **Features**

Three Double Bedrooms Two Bathrooms Terrace And Balcony Off Street Parking Porter And Lift Close To Amenities

#### **Tenth Floor**

Total area (approx.): 106.1 sq. m (1,142.1 sq. ft) Terrace area (approx.): 34.2 sq. m (368.1 sq. ft)

Hyde Park and Bayswater

4-5 Spring Street

020 7298 1550

London

W2 3RA

Sales