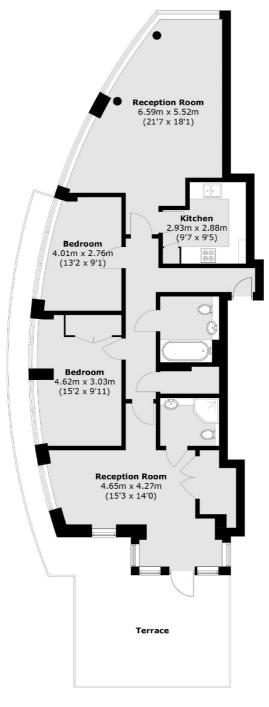

# Sheldon Square, W2 £1,399,950

A stunning three bedroom, 10th floor apartment (with lift) in a modern portered building with off street parking. With 1,142 Sq. Ft of internal space, a roof terrace and balcony, and a high specification, this is an ideal property for anyone that loves entertaining and wants a convenient location.

#### **Features**

Three Double Bedrooms Two Bathrooms Terrace And Balcony Off Street Parking Porter And Lift Close To Amenities

#### **Tenth Floor**

Total area (approx.): 106.1 sq. m (1,142.1 sq. ft) Terrace area (approx.): 34.2 sq. m (368.1 sq. ft)

Hyde Park and Bayswater

4-5 Spring Street

020 7298 1550

London

W2 3RA

Sales