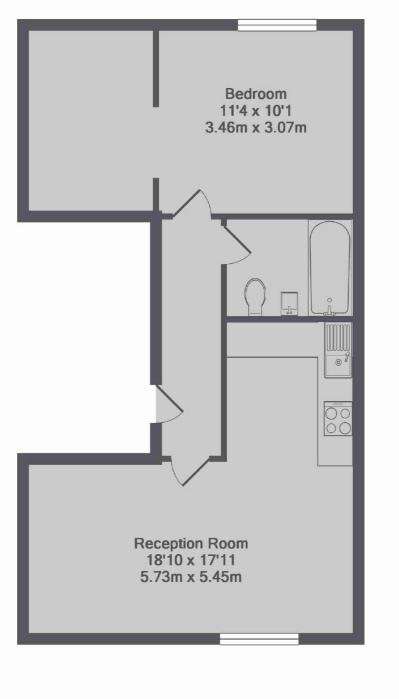

## Talbot Square, London, W2

Talbot Square, W2 Total Approx. Floor Area 546 Sq.Ft. (50.8 Sq.M.) Made with Metropix ©2016

Hyde Park and Bayswater 4-5 Spring Street London W2 3RA Lettings 020 7298 1560 Energy Rating: E. We aim to make our particulars both accurate and reliable. However they are not guaranteed; nor do they form part of an offer or contract. If you require clarification on any points then please contact us, especially if you're traveling some distance to view. Please note that appliances and heating systems have not been tested and therefore no warranties can be given as to their good working order.