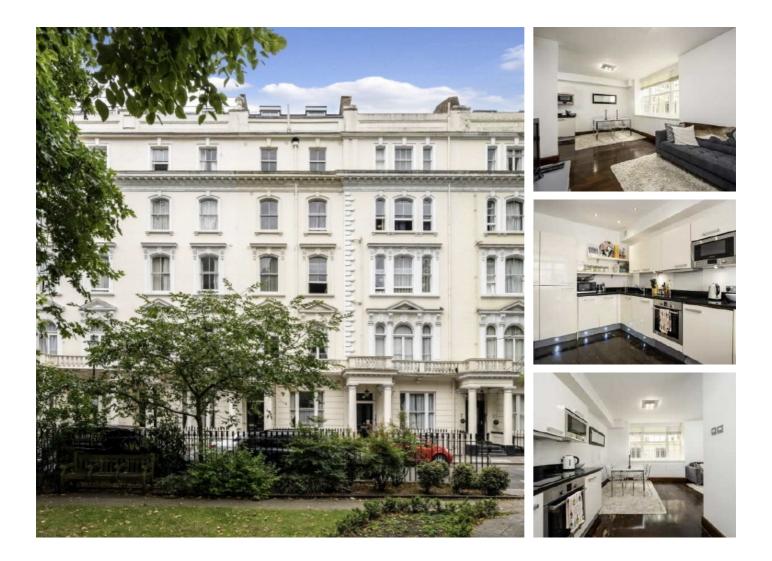

## Talbot Square, W2 £465 Per week

A large one bedroom apartment with wood floors, a modern bathroom and an open plan reception. The additional space in the bedroom could be used as a study or a walk in wardrobe and the kitchen has a dishwasher and washer drier.

Close to Paddington Station and the Heathrow Express and with Hyde Park on your doorstep, the property is also within easy reach of the West End.

### Features

One Bedroom Wood Floors Space For Dining Modern Bathroom Dishwasher Washer Drier