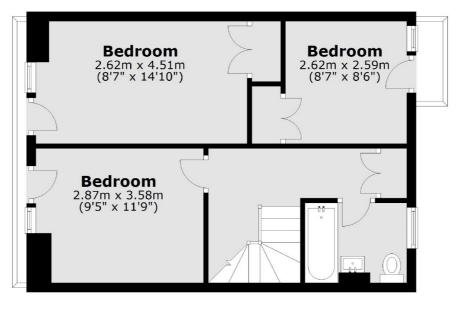

## **Bishops Bridge Road,** London, W2

**Fifth Floor** 

**First Floor** 

Total area: approx. 85.7 sq. metres (922.4 sq. feet)

Hyde Park and Bayswater 4-5 Spring Street London W2 3RA Lettings 020 7298 1560 Energy Rating: . We aim to make our particulars both accurate and reliable. However they are not guaranteed; nor do they form part of an offer or contract. If you require clarification on any points then please contact us, especially if you're traveling some distance to view. Please note that appliances and heating systems have not been tested and therefore no warranties can be given as to their good working order.