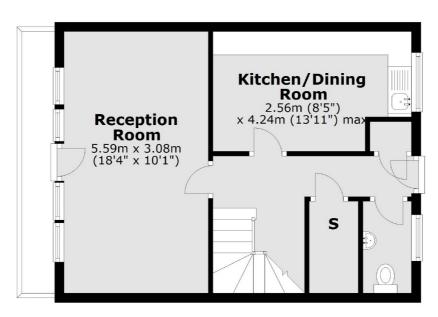

## **Bishops Bridge Road,** London, W2

**Fifth Floor** 

**First Floor** 

Total area: approx. 85.7 sq. metres (922.4 sq. feet)

Hyde Park and Bayswater 4-5 Spring Street London W2 3RA Lettings 020 7298 1560 Energy Rating: . We aim to make our particulars both accurate and reliable. However they are not guaranteed; nor do they form part of an offer or contract. If you require clarification on any points then please contact us, especially if you're traveling some distance to view. Please note that appliances and heating systems have not been tested and therefore no warranties can be given as to their good working order.