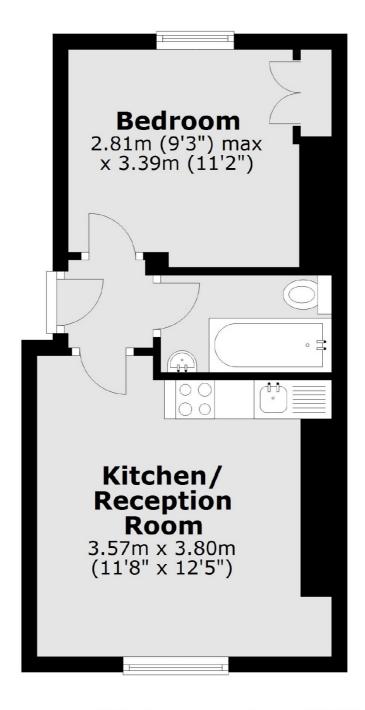

## Star Street, London, W2

Total area: approx. 28.1 sq. metres (302.9 sq. feet)

Hyde Park and Bayswater

4-5 Spring Street

020 7298 1560

London

W2 3RA

Lettings