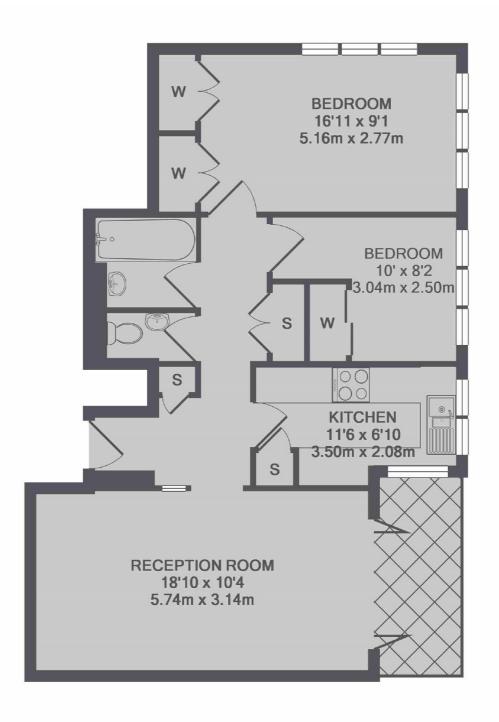

### Porchester Square, London, W2

#### TOTAL APPROX. FLOOR AREA 657 SQ.FT. (61.0 SQ.M.)

Hyde Park and Bayswater 4-5 Spring Street London W2 3RA Lettings 020 7298 1560 Energy Rating: E. We aim to make our particulars both accurate and reliable. However they are not guaranteed; nor do they form part of an offer or contract. If you require clarification on any points then please contact us, especially if you're traveling some distance to view. Please note that appliances and heating systems have not been tested and therefore no warranties can be given as to their good working order.