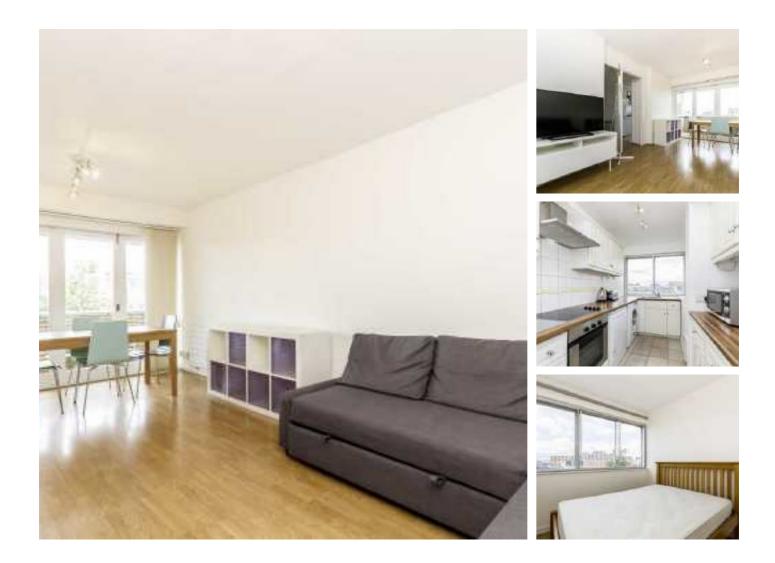

## Porchester Square, W2 £660 Per week

A two double bedroom flat with a private balcony in a portered building overlooking a garden square. With wood floors throughout, the property has a large reception room and a separate kitchen with dishwasher.

#### Features

Two Double Bedrooms Wood Floors Separate Kitchen Balcony On Site Porter Royal Oak Underground