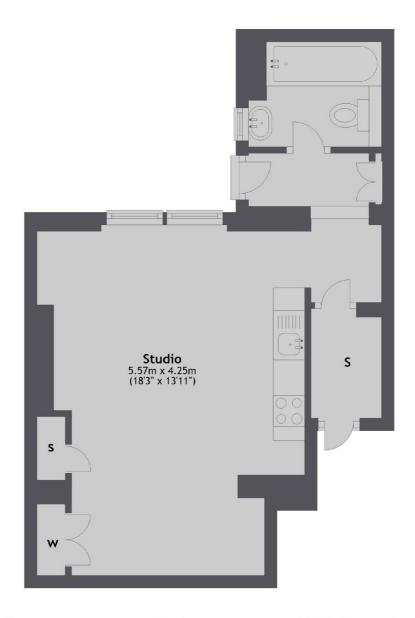

# **Dexters**









## Gloucester Terrace, W2

£275 Per week

A large and newly refurbished studio apartment with its own private entrance, close to Hyde Park and local transport. The property has wooden floors, additional storage and a modern, tiled bathroom with shower over bath.

Close to Paddington station and Royal Oak, the property also has easy access to the A40 for motorists.

#### Features

Studio Modern Newly Refurbished Storage Wooden Floors Private Entrance



## Gloucester Terrace, London, W2

### **Ground Floor**



Total area: approx. 33.4 sq. metres (359.8 sq. feet)

#### Contact

To arrange a viewing call our office on the number below or visit our website.



Energy Rating: E. We aim to make our particulars both accurate and reliable. However they are not guaranteed; nor do they form part of an offer or contract. If you require clarification on any points then please contact us, especially if you're traveling some distance to view. Please note that appliances and heating systems have not been tested and therefore no warranties can be given as to their good working order.