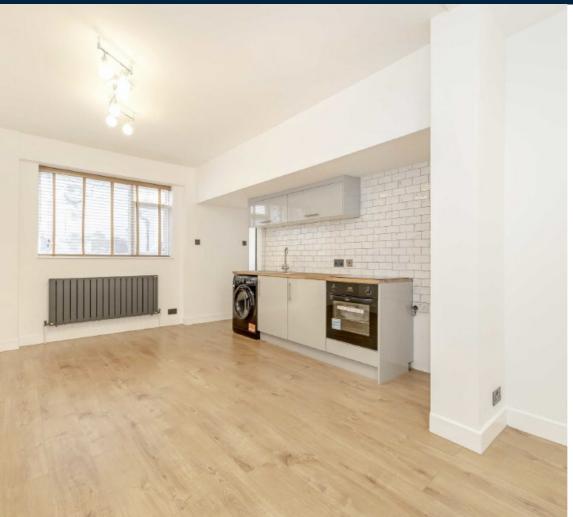

## Gloucester Terrace, W2

£275 Per week

A large and newly refurbished studio apartment with its own private entrance, close to Hyde Park and local transport. The property has wooden floors, additional storage and a modern, tiled bathroom with shower over bath.

#### Features

Studio Modern Newly Refurbished Storage Wooden Floors Private Entrance