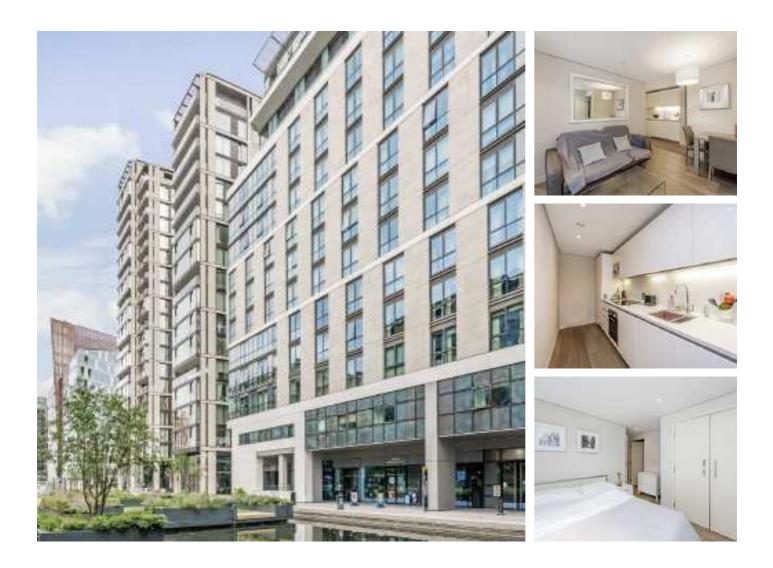

## Merchant Square East, W2 £850 Per week

A two bedroom, two bathroom apartment on the second floor of a portered building with lift access. Close to local shops and restaurants, the property has a galley kitchen, built in storage and wooden flooring throughout.

Set in the Paddington Basin, this apartment has access to transport links such as Paddington Train Station and Edgware Road.

#### Features

Two Bed Two Bath Wooden Flooring Furnished Porter Lift