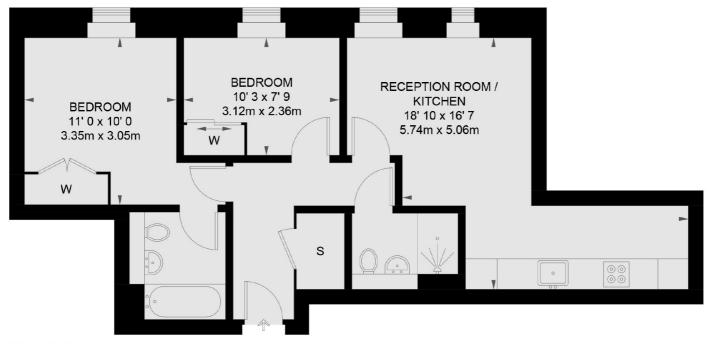

### Merchant Square East, London, W2

SECOND FLOOR

#### TOTAL APPROX. FLOOR AREA 594 SQ. FT. (55.2 SQ. M.)

Hyde Park and Bayswater 4-5 Spring Street London W2 3RA Lettings 020 7298 1560 Energy Rating: B. We aim to make our particulars both accurate and reliable. However they are not guaranteed; nor do they form part of an offer or contract. If you require clarification on any points then please contact us, especially if you're traveling some distance to view. Please note that appliances and heating systems have not been tested and therefore no warranties can be given as to their good working order.