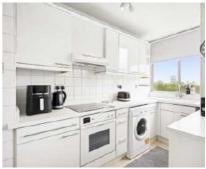

# Cambridge Square, W2 £550,000

A one bedroom apartment on the tenth floor (with lift) of a purpose built portered block with access to the communal gardens, The property has an open plan reception with fitted kitchen and room to dine, built in storage, and views across London.