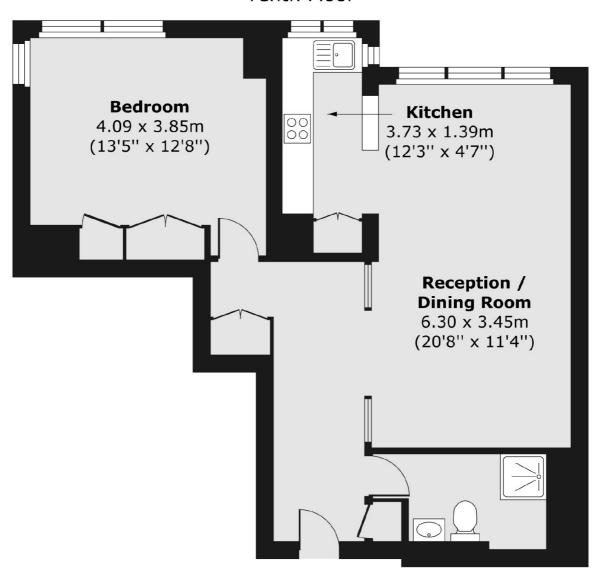

# Cambridge Square, W2 £550,000

A one bedroom apartment on the tenth floor (with lift) of a purpose built portered block with access to the communal gardens, The property has an open plan reception with fitted kitchen and room to dine, built in storage, and views across London.

#### Tenth Floor

Total area (approx.) 59.50 sq. m (640 sq. ft)

Hyde Park and Bayswater

4-5 Spring Street

020 7298 1550

London

W2 3RA

Sales