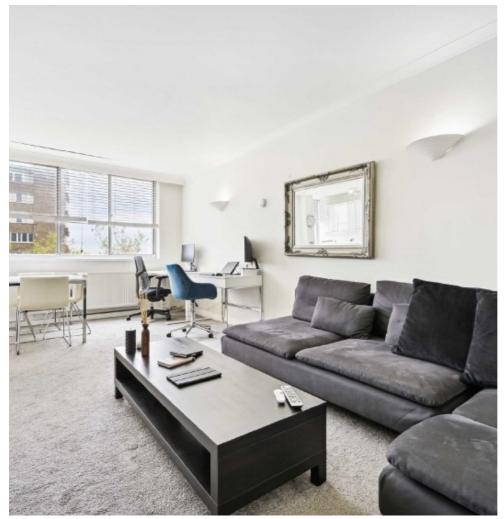

# Cambridge Square, W2 £550,000

A one bedroom apartment on the tenth floor (with lift) of a purpose built portered block with access to the communal gardens, The property has an open plan reception with fitted kitchen and room to dine, built in storage, and views across London.