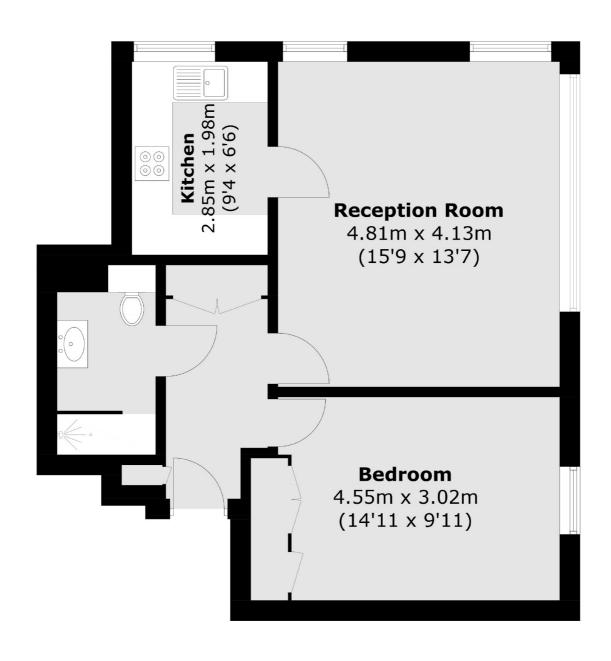

## The Water Gardens, W2

£575 Per week

A one bedroom apartment on the ground floor of this portered building. The property has a spacious reception room, with space to dine, a separate modern kitchen and large double bedroom with fitted wardrobes.

## The Water Gardens, London, W2

Total area (approx.): 50.6 sq. m (544.6 sq. ft)

Hyde Park and Bayswater

4-5 Spring Street

020 7298 1560

London

W23RA

Lettings