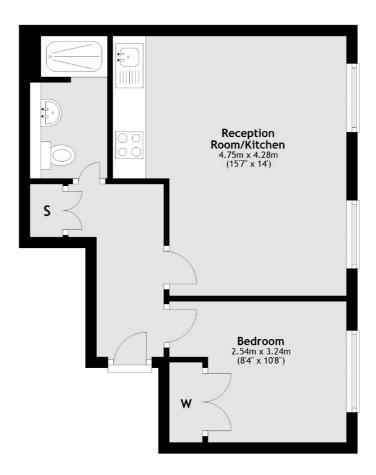

## Craven Hill Gardens, London, W2

### Third Floor

Total area: approx. 36.4 sq. metres (391.7 sq. feet)